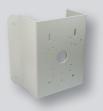

|
| Defect Correction           | Auto                                             |
| Language                    | 2 languages                                      |
| Angle Adjustment            | Pan: 0°~360°, Tilt: 0°~75°,<br>Rotation: 0°~360° |

## **Dimensions**







### **Accessories**



#### **WJBSBWP**

Water Resistant Junction Box for Varifocal Bullet Cameras and Fixed Eyeballs - White



#### **WIPSJB**

Small Sized Junction Box for Bullet and Eyeball Cameras – White



#### **WIPSWM**

Surface Mount Wall Bracket (Junction Box NOT included) – White



#### **WBEBVW**

Wall Bracket for Eyeball Cameras – White



#### WIPSCM

Ceiling Mount for Vandal Resistant Domes (Requires associated JB) – White



#### **WIPMPPM**

Multi Purpose Pole Mount Bracket – White



#### WIPMPCM

Multi Purpose Corner Mount Bracket – White



#### PSU1SM

DC12V 1A Regulated Switch Mode Power Supply