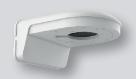

| No                                               |
| Smart IR                    | Yes                                              |
| Image Setting               | Yes                                              |
| Defect Correction           | Auto                                             |
| Language                    | 2 languages                                      |
| Angle Adjustment            | Pan: 0°~360°, Tilt: 0°~75°,<br>Rotation: 0°~360° |

## **Dimensions**







### **Accessories**



#### **WJBSBWP**

Water Resistant Junction Box for Varifocal Bullet Cameras and Fixed Eyeballs - White



#### **WIPSJB**

Small Sized Junction Box for Bullet and Eyeball Cameras – White



#### **WIPSWM**

Surface Mount Wall Bracket (Junction Box NOT included) – White



#### **WBEBVW**

Wall Bracket for Eyeball Cameras – White



#### WIPSCM

Ceiling Mount for Vandal Resistant Domes (Requires associated JB) – White



#### **WIPMPPM**

Multi Purpose Pole Mount Bracket – White



#### WIPMPCM

Multi Purpose Corner Mount Bracket – White



#### PSU1SM

DC12V 1A Regulated Switch Mode Power Supply