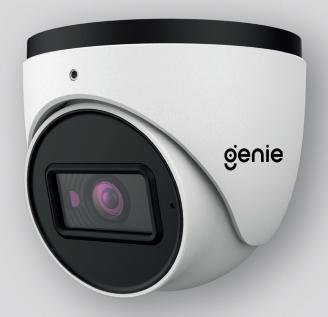

# **EYEBALL CAMERA**

2MP 4-in-1 AHD IR Eyeball Camera with 2.8mm Lens and Audio Function

The Genie WAHD2EBA is a professional, modern eyeball design CCTV camera that boasts 4-in-1 technology (AHD, TVI, CVI, CVBS) with single channel built in MIC and utilises a 2.8mm lens. The camera offers IP67 protection and up to 30m viewing when the IR illumination is switched on