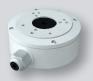

#### **WJBSBWP**

Water Resistant Junction Box for Varifocal Bullet Cameras and Fixed Eyeballs - White