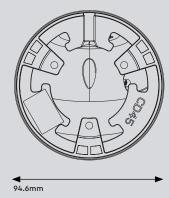

## Others

| Power Supply        | DC12V ( ± 15% )                                   |
|---------------------|---------------------------------------------------|
| Power Consumption   | IR Off : < 1W, IR On : < 4W                       |
| Working Environment | - 30°C ~ 50°C,<br>10 % ~ 90 % (Relative Humidity) |
| Dimensions          | 94.6 × 82.8 mm                                    |
| Weight              | Approximately 0.39Kg (Net)                        |

## **Dimensions**