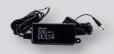

|
| Language                    | 2 languages                                      |
| Angle Adjustment            | Pan: 0°~360°, Tilt: 0°~75°,<br>Rotation: 0°~360° |

## **Dimensions**







### **Accessories**



#### **WJBSBWP**

Water Resistant Junction Box for Varifocal Bullet Cameras and Fixed Eyeballs - White



#### **WIPSJB**

Small Sized Junction Box for Bullet and Eyeball Cameras – White



#### **WIPSWM**

Surface Mount Wall Bracket (Junction Box NOT included) – White



#### **WBEBVW**

Wall Bracket for Eyeball Cameras – White



#### WIPSCM

Ceiling Mount for Vandal Resistant Domes (Requires associated JB) – White



#### **WIPMPPM**

Multi Purpose Pole Mount Bracket – White



#### WIPMPCM

Multi Purpose Corner Mount Bracket – White



#### PSU1SM

DC12V 1A Regulated Switch Mode Power Supply