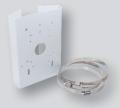

#### **WJBSBWP**

Water Resistant Junction Box for Varifocal Bullet Cameras and Fixed Eyeballs - White