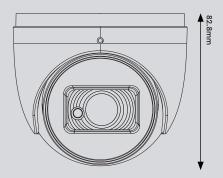

## Others

| Power Supply        | DC12V ( ± 15% )                                   |
|---------------------|---------------------------------------------------|
| Power Consumption   | IR Off : < 1W, IR On : < 4W                       |
| Working Environment | - 30°C ~ 50°C,<br>10 % ~ 90 % (Relative Humidity) |
| Dimensions          | 94.6 × 82.8 mm                                    |
| Weight              | Approximately 0.39Kg (Net)                        |

## **Dimensions**