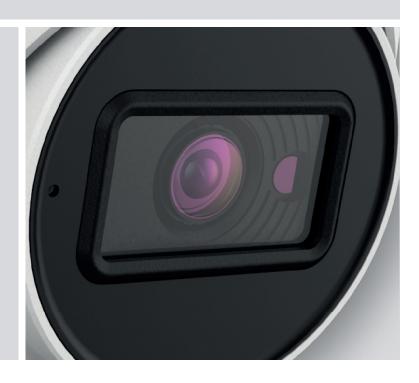

The Genie WAHD2EBA is a professional, modern eyeball design CCTV camera that boasts 4-in-1 technology (AHD, TVI, CVI, CVBS) with single channel built in MIC and utilises a 2.8mm lens. The camera offers IP67 protection and up to 30m viewing when the IR illumination is switched on

#### Camera

| Image Sensor         | 1 / 2.8" CMOS                    |
|----------------------|----------------------------------|
| Image Size           | 1920 × 1080                      |
| Image System         | PAL / NTSC                       |
| Resolution           | 2MP                              |
| Electronic Shutter   | Auto                             |
| Minimum Illumination | 0.005lux@ F1.2, AGC ON; 0 lux IR |
| Lens                 | 2.8 mm                           |
| Lens Mount           | M12                              |
| S / N Ratio          | ≥52dB (AGC Off)                  |
| Frame Rate           | 30fps(60Hz); 25fps (50Hz)        |
| Video Output         | AHD / TVI / CVI / CVBS           |
| Audio                | 1CH built-in MIC                 |
| IR Distance          | 20 ~30 m                         |
| Ingress Protection   | IP67                             |