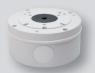

#### **WIPSJB**

Small Sized Junction Box for Bullet and Eyeball Cameras – White