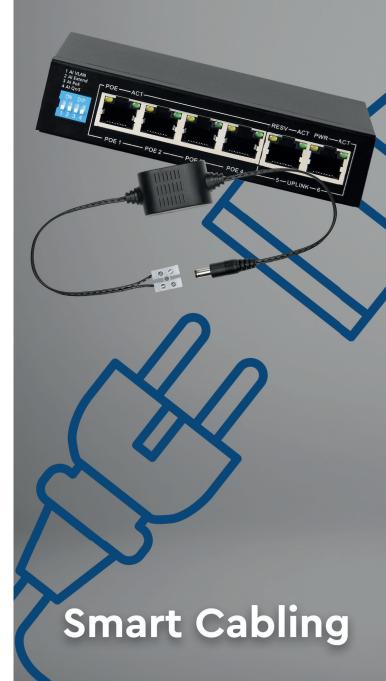

### **POWER SUPPLIES**

PSU1SM & PSU2SM

DC12V 1A/2A Regulated Switch Mode Power Supply Unit DC12V 5A Regulated Switch Mode Power Supply Unit

PSU5SM

POE-ADP30W Gigabit PoE Splitter with RJ45 Port and DC Jack