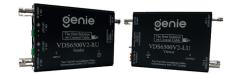

### ANALOGUE

VDS6500V2 AHD, TVI, CVI and CVBS Coax Video Modem Kit – 2x Video, 2x DC12V Power

**HDUBKITVPD** 

AHD, CVI and TVI Pas-

sive Video Balun Kit - 2x

Transceivers, DC12V and Data

HDUBKIT2 AHD, CVI, TVI and CVBS Passive Video Balun Kit - 2x Transceivers