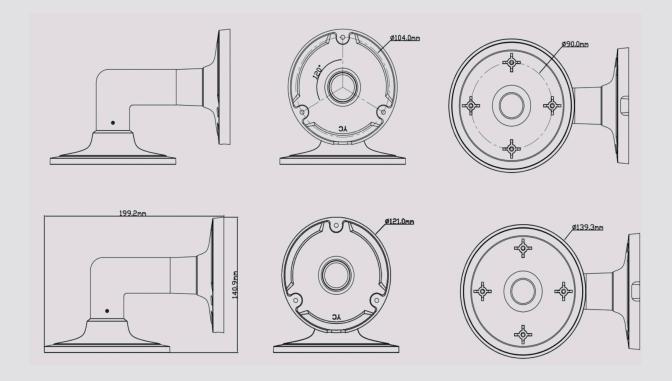

### **Dimensions**

## Specification

| Material            | Aluminium alloy                                                                                        |
|---------------------|--------------------------------------------------------------------------------------------------------|
| Colour              | White                                                                                                  |
| Working Temperature | -40°C~+60°C(-40°F~+140°F)                                                                              |
| Working Humidity    | 10% ~ 90%                                                                                              |
| Load Bearing        | The wall must be strong enough to withstand at least 3 times the weight of the camera and the bracket. |
| Dimensions          | 195×168.6×131mm                                                                                        |
| Weight              | 570g                                                                                                   |