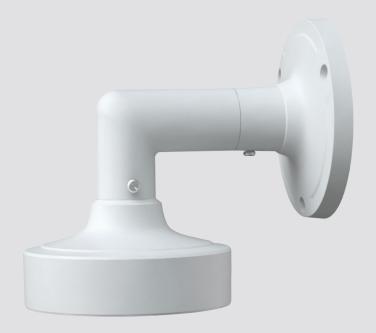

# WALL MOUNT BRACKET

Wall Bracket for WIP6NF and CADIP4NPTZ4P

#### **Key Features**

- Aluminium alloy material with surface spray treatment
- Wall mount bracket
- Must be used with WIP6FJB

The Genie WBMPW is a surface mount wall mounting bracket that can be used in conjunction with WIP6NF and CADIP4NPTZ4P