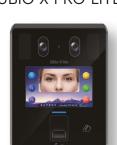

# **UBIO-X SERIES**

**UBIO-X-PRO UBIO-X-PRO-LITE** 

**UBIO-X-IRIS** 

5" touch screen interface.

Work in

standalone mode

with templates

stored locally or

networked and

Unis software.

systems where stored using Virdi's required.

UBIO-X-PRO2

**UBIO-X-SLIM** 

Patented fake fingerprint detection.

Equipped with

High speed