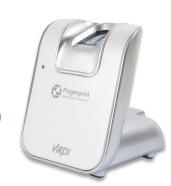

## FOH02SC

The FOH02SC is a biometric desktop USB fingerprint and card enrolment reader.

Patented fake fingerprint detection.

Rapid and accurate authentication.

Fingerprint data storage on smart card.

Fingerprint or card authentication.