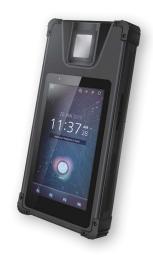

## **UBIO-TAB-5**

The UBIO-TAB-5 is a stylish portable fingerprint recognition tablet that can be used in various applications.

Patented fake fingerprint detection.

Portable time and attendance and customer management solution.

Touch screen interface.

Wi-Fi and GPS to locate the device.