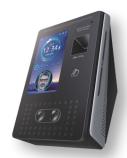

#### **AC SERIES**

AC2000SC

AC5000SCP (PoE) AC5000PLUS-IK

fingerprint detection.

Touch screen interface.

Bluetooth support (AC2000SC and AC2200SC).

AC2200SC

AC5000SCPW (PoE) AC5000PLUSW-IK

Work in standalone mode with templates stored locally or networked and stored using Virdi's

Open supervised Built-in digital device protocol (OSDP)

(AC2200SC).

111

**IP65** ingress

protection

(AC5000PLUS-

IK series is

also IK09