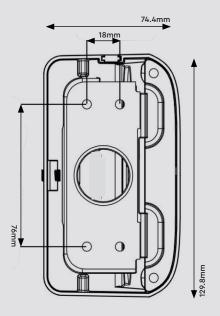

# **Specification**

| Material            | Aluminium alloy                                                                                        |      |
|---------------------|--------------------------------------------------------------------------------------------------------|------|
| Colour              | White                                                                                                  | Grey |
| Working Temperature | -40°C ~ +60°C (-40°F ~ +140°F)                                                                         |      |
| Working Humidity    | 10% ~ 90%                                                                                              |      |
| Load Bearing        | The wall must be strong enough to withstand at least 3 times the weight of the camera and the bracket. |      |
| Dimensions          | 129.8 x 154.9 x 74.4 mm                                                                                |      |
| Weight              | 527g                                                                                                   |      |

## **Dimensions**