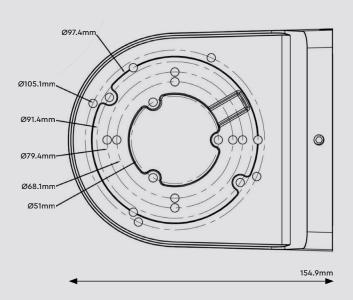

# **Specification**

| Material            | Aluminium alloy                                                                                        |      |
|---------------------|--------------------------------------------------------------------------------------------------------|------|
| Colour              | White                                                                                                  | Grey |
| Working Temperature | -40°C ~ +60°C (-40°F ~ +140°F)                                                                         |      |
| Working Humidity    | 10% ~ 90%                                                                                              |      |
| Load Bearing        | The wall must be strong enough to withstand at least 3 times the weight of the camera and the bracket. |      |
| Dimensions          | 129.8 x 154.9 x 74.4 mm                                                                                |      |
| Weight              | 527g                                                                                                   |      |

## **Dimensions**