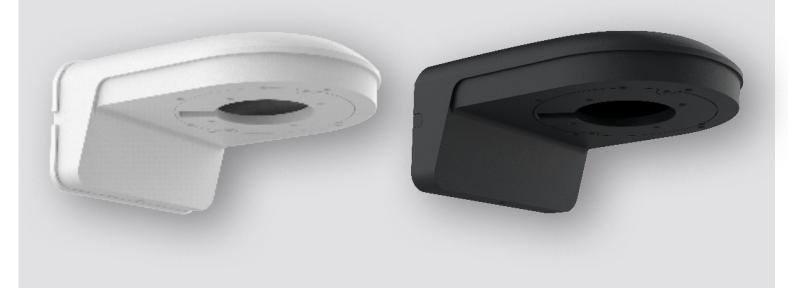

# WALL MOUNT BRACKET

Wall Bracket for Eyeball Cameras

#### **Key Features**

- •Aluminium alloy material with surface spray treatment
- Dust-proof design
- •Wall mount bracket for eyeball cameras

The Genie WBEBVW and WBEBVG are wall brackets for eyeball cameras in a white or grey finish.