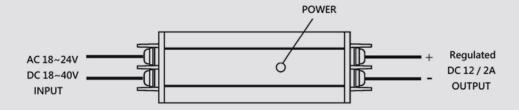

#### **Key Features**

- AC24V to DC12V power converter
- Input power- AC18-26V / DC18-36V
- Output power DC12V regulated

The Genie **GPC02** is a AC24V to DC12V power converter.

#### **Supports**

| Input Power    | AC18-26V / DC18-36V |
|----------------|---------------------|
| Output Power   | DC12V Regulated     |
| Output Current | 2000 mA (Max.)      |

#### Caution

Please pay attention to the power input and output connection. The power connection between the positive and negative must be correct to avoid product damage.

**LED Indicator:** Green: Power good