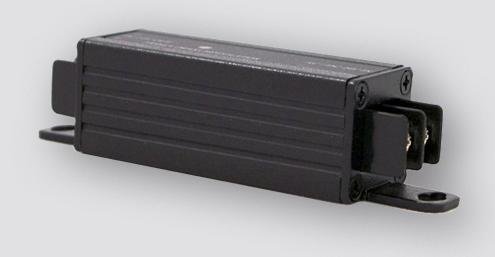

# **CONVERTER**

DC12V to AC24V Converter - 2A

#### **Key Features**

- AC24V to DC12V power converter
- Input power- AC18-26V / DC18-36V
- Output power DC12V regulated

The Genie **GPC02** is a AC24V to DC12V power converter.

#### **Parts & Interfaces**

| Power Input  | 1 × 2-pin Terminal Block |
|--------------|--------------------------|
| Power Output | 1 × 2-pin Terminal Block |