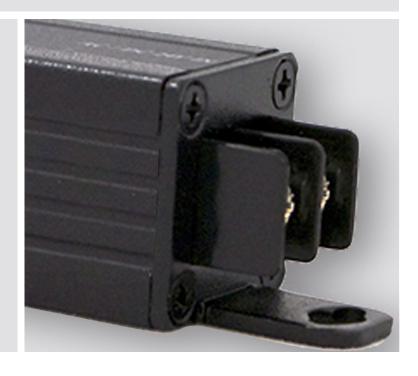

#### **Parts & Interfaces**

| Power Input  | 1 × 2-pin Terminal Block |
|--------------|--------------------------|
| Power Output | 1 × 2-pin Terminal Block |

#### Caution

Please pay attention to the power input and output connection. The power connection between the positive and negative must be correct to avoid product damage.

**LED Indicator:** Green: Power good