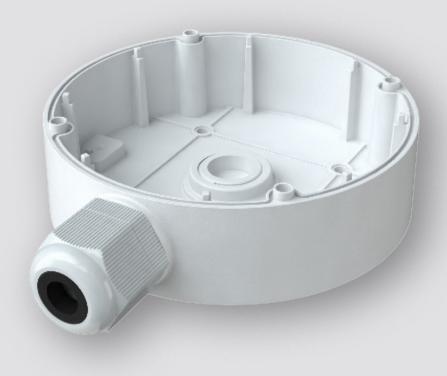

#### **Key Features**

- •Aluminium alloy material with surface spray treatment
- •Bottom inlet and side inlet
- ·Ceiling or wall mounting
- •IP66 ingress protection

The Genie WJBVDV is a junction box for WIPX4VDVAF and WAHD2DVAF cameras only.

## **Specification**

| Material            | Aluminium alloy                                                                                             |
|---------------------|-------------------------------------------------------------------------------------------------------------|
| Colour              | White                                                                                                       |
| Ingress Protection  | IP66                                                                                                        |
| Working Temperature | -40°C ~ +60°C (-40°F ~ +140°F)                                                                              |
| Working Humidity    | 10% ~ 90%                                                                                                   |
| Load Bearing        | The wall must be strong enough to withstand at least 3 times the weight of the camera and the junction box. |
| Dimensions          | 139.3 x 41 mm                                                                                               |
| Weight              | 360g                                                                                                        |