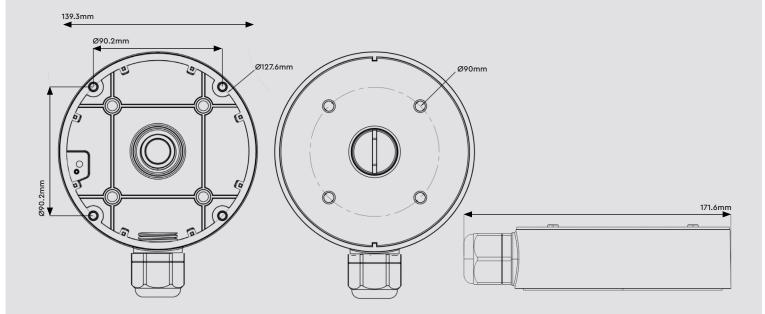

### **Dimensions**

## **Specification**

| Material            | Aluminium alloy                                                                                             |
|---------------------|-------------------------------------------------------------------------------------------------------------|
| Colour              | White                                                                                                       |
| Ingress Protection  | IP66                                                                                                        |
| Working Temperature | -40°C ~ +60°C (-40°F ~ +140°F)                                                                              |
| Working Humidity    | 10% ~ 90%                                                                                                   |
| Load Bearing        | The wall must be strong enough to withstand at least 3 times the weight of the camera and the junction box. |
| Dimensions          | 139.3 x 41 mm                                                                                               |
| Weight              | 360g                                                                                                        |