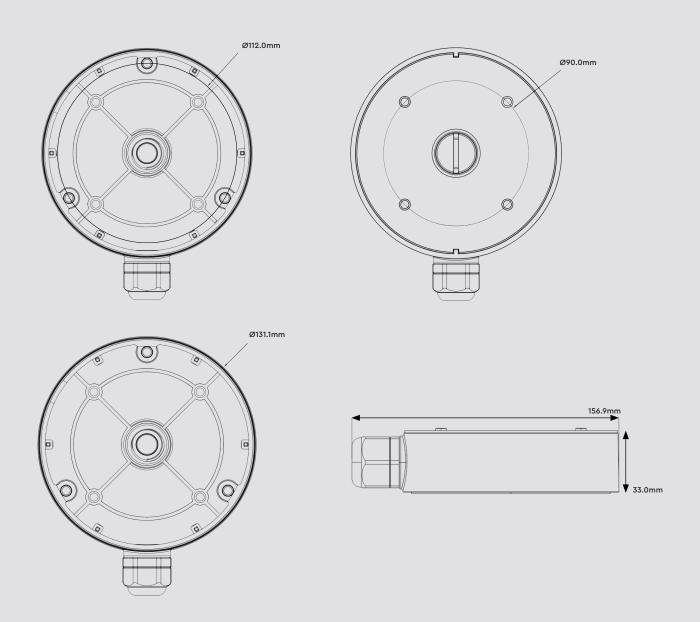

### Specification

| Material            | Aluminium alloy                                                                                                   |
|---------------------|-------------------------------------------------------------------------------------------------------------------|
| Colour              | White                                                                                                             |
| Ingress Protection  | IP66                                                                                                              |
| Working Temperature | -40°C ~ +60°C (-40°F ~ +140°F)                                                                                    |
| Working Humidity    | 10% ~ 90%                                                                                                         |
| Load Bearing        | The wall must be strong enough to<br>withstand at least 3 times the weight<br>of the camera and the junction box. |
| Dimensions          | 131 × 33 mm                                                                                                       |
| Weight              | 236g                                                                                                              |

### Dimensions

Bioaccess Sales Ltd. reserves the right to change specifications without notice. Please contact your representative to confirm current specifications.

Sales +44(0)1707 330541 Enquiries sales@genieproducts.co.uk Website www.genieproducts.co.uk