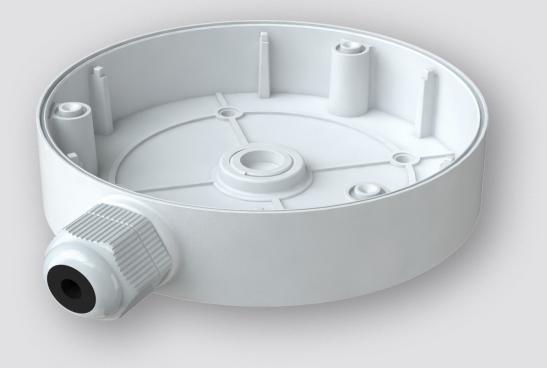

# JUNCTION BOX

### Junction Box for WIP6NF

### **Key Features**

- Aluminium alloy material with surface spray treatment
- Bottom inlet and side inlet
- Ceiling or wall mounting
- IP66 ingress protection

## The Genie WIP6FJB is a junction box for the WIP6NF camera.