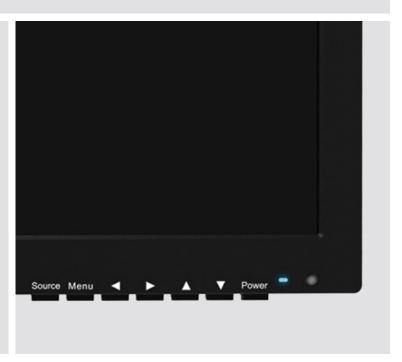

#### **Monitor**

| Panel Type            | LED                                                        |
|-----------------------|------------------------------------------------------------|
| Maximum Resolution    | 1920 × 1080                                                |
| Aspect Ratio          | 16:9                                                       |
| Brightness            | 250 cd / m2                                                |
| Contrast Ratio        | 1000 : 1 Static CR                                         |
| Resolution            | 1366 × 768 @ 60HZ                                          |
| Response Time         | 5ms (G to G)                                               |
| Viewing Angle         | 150 / 120° (CR > 10)                                       |
| Display Colours       | 16.7m                                                      |
| Connector             | VGA ln x 1 & HDMI ln x 1                                   |
| Power Consumption     | Typical 20W                                                |
| Stand by Power (DPMS) | <0.5W                                                      |
| Power Type            | DC12V 3A                                                   |
| Plug & Play           | Supported                                                  |
| Colour                | Black                                                      |
| VESA Mount            | 100 × 100 mm                                               |
| Audio                 | 2 × 2 W (Optional)                                         |
| Accessories           | Remote control, signal cable, power adaptor, user's manual |