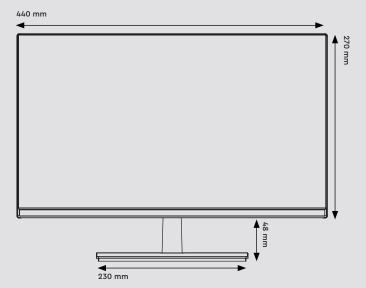

ector             | VGA ln x 1 & HDMI ln x 1                                   |
| Power Consumption     | Typical 20W                                                |
| Stand by Power (DPMS) | <0.5W                                                      |
| Power Type            | DC12V 3A                                                   |
| Plug & Play           | Supported                                                  |
| Colour                | Black                                                      |
| VESA Mount            | 100 × 100 mm                                               |
| Audio                 | 2 × 2 W (Optional)                                         |
| Accessories           | Remote control, signal cable, power adaptor, user's manual |



### **Dimensions**