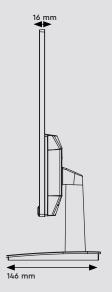

tor             | VGA ln x 1 & HDMI ln x 1                                   |
| Power Consumption     | Typical 20W                                                |
| Stand by Power (DPMS) | <0.5W                                                      |
| Power Type            | DC12V 3A                                                   |
| Plug & Play           | Supported                                                  |
| Colour                | Black                                                      |
| VESA Mount            | 100 × 100 mm                                               |
| Audio                 | 2 × 2 W (Optional)                                         |
| Accessories           | Remote control, signal cable, power adaptor, user's manual |



### **Dimensions**