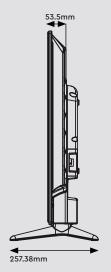

## **Dimensions**

#### Others

| OSD Controls           | Video<br>Picture, Brightness, Contrast, Hue,<br>Saturation, Sharpness, Colour Temp,<br>Picture Mode |
|------------------------|-----------------------------------------------------------------------------------------------------|
|                        | OSD<br>Language, H-position, V-position,<br>Duration, Backlight, Mem-recall,                        |
|                        | Function<br>Hstart, Hsize, Vstart, Vsize, Audio-Bass,<br>Treble, Balance, Sound mode, AVC           |
| OSD Languages          | English, French, German, Spanish,<br>Italian, Russian, Portuguese and Polish                        |
| Work Humidity          | 0% - 80%                                                                                            |
| Work Temperature       | 0 − 50 °C                                                                                           |
| Power Supply           | AC110 - 240V 1A                                                                                     |
| Power Consumption      | 80 W                                                                                                |
| Voltage                | AC110 - 240V                                                                                        |
| Vesa Standard Mount    | 200 × 200 mm                                                                                        |
| Stand Type             | Picture Frame                                                                                       |
| Colour                 | Black                                                                                               |
| <b>Button Position</b> | Left Back                                                                                           |
| Case Type              | Plastic Case                                                                                        |
| Dimensions             | 968.97 × 564.29 × 53.5 mm                                                                           |
| Net Weight             | 9 Kg                                                                                                |