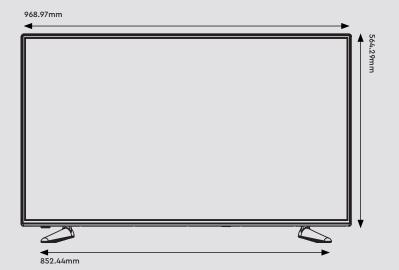

## **Dimensions**

#### Others

| OSD Controls           | Video<br>Picture, Brightness, Contrast, Hue,<br>Saturation, Sharpness, Colour Temp,<br>Picture Mode |
|------------------------|-----------------------------------------------------------------------------------------------------|
|                        | OSD<br>Language, H-position, V-position,<br>Duration, Backlight, Mem-recall,                        |
|                        | Function<br>Hstart, Hsize, Vstart, Vsize, Audio-Bass,<br>Treble, Balance, Sound mode, AVC           |
| OSD Languages          | English, French, German, Spanish,<br>Italian, Russian, Portuguese and Polish                        |
| Work Humidity          | 0% - 80%                                                                                            |
| Work Temperature       | 0 − 50 °C                                                                                           |
| Power Supply           | AC110 - 240V 1A                                                                                     |
| Power Consumption      | 80 W                                                                                                |
| Voltage                | AC110 - 240V                                                                                        |
| Vesa Standard Mount    | 200 × 200 mm                                                                                        |
| Stand Type             | Picture Frame                                                                                       |
| Colour                 | Black                                                                                               |
| <b>Button Position</b> | Left Back                                                                                           |
| Case Type              | Plastic Case                                                                                        |
| Dimensions             | 968.97 × 564.29 × 53.5 mm                                                                           |
| Net Weight             | 9 Kg                                                                                                |