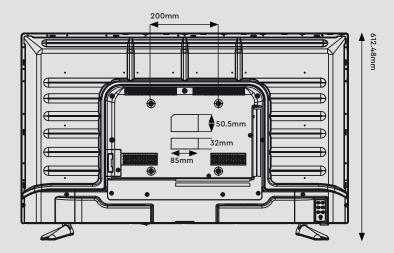

#### Others

| OSD Controls           | Video<br>Picture, Brightness, Contrast, Hue,<br>Saturation, Sharpness, Colour Temp,<br>Picture Mode |
|------------------------|-----------------------------------------------------------------------------------------------------|
|                        | OSD<br>Language, H-position, V-position,<br>Duration, Backlight, Mem-recall,                        |
|                        | Function<br>Hstart, Hsize, Vstart, Vsize, Audio-Bass,<br>Treble, Balance, Sound mode, AVC           |
| OSD Languages          | English, French, German, Spanish,<br>Italian, Russian, Portuguese and Polish                        |
| Work Humidity          | 0% - 80%                                                                                            |
| Work Temperature       | 0 − 50 °C                                                                                           |
| Power Supply           | AC110 - 240V 1A                                                                                     |
| Power Consumption      | 80 W                                                                                                |
| Voltage                | AC110 - 240V                                                                                        |
| Vesa Standard Mount    | 200 × 200 mm                                                                                        |
| Stand Type             | Picture Frame                                                                                       |
| Colour                 | Black                                                                                               |
| <b>Button Position</b> | Left Back                                                                                           |
| Case Type              | Plastic Case                                                                                        |
| Dimensions             | 968.97 × 564.29 × 53.5 mm                                                                           |
| Net Weight             | 9 Kg                                                                                                |

## **Dimensions**