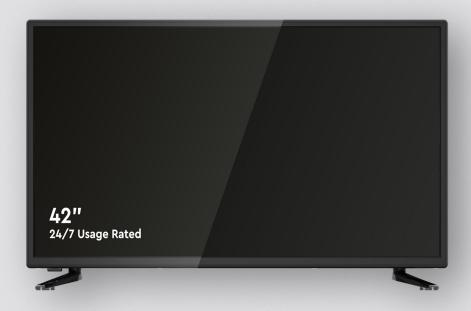

# **MONITOR**

42" HDMI and VGA LED Monitor

#### **Key Features**

- 1920 × 1080
- 8ms fast response time
- HDMI inputs
- 16:9 aspect ratio

- Supports 24/7 continuous use
- Desk stand (Detachable)
- Standard and VESA mount options

The Genie LMV-42 is a 42" LED monitor.
The monitor has a fast response time of 8ms so no image ghosting and is also able to continually work for 24/7. The monitor features a detachable stand and is able to fit standard and VESA mount options.