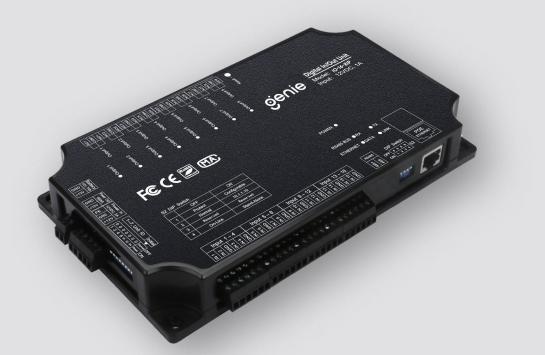

oenie

The Genie IO-16-8IP is an advanced fully intelligent TCP/IP enabled ethernet enabled controller based on a 32 bit microprocessor with 16 inputs and 8 outputs . It is compatible with Genie Sphinx.

### Specification

| СРИ                        | 32 Bits ARM® Cortex-M4 Processor                                                                                    |
|----------------------------|---------------------------------------------------------------------------------------------------------------------|
| Inputs                     | 16 Inputs (NO)                                                                                                      |
| Outputs                    | 8 Output Relays (NC/NO)                                                                                             |
| Interface                  | RS-232/RS232/RS-485/TCPIP                                                                                           |
| TCP Communication<br>Speed | 100m                                                                                                                |
| Time Groups                | 15 for each relay                                                                                                   |
| Transaction Storage        | 25,000 events                                                                                                       |
| Operating Voltage          | DC12V (±10%)<br>110/220 AC (50/60Hz) switched<br>mode DC12V 6A Power Supply c/w<br>DC13.8V battery charging circuit |
| Operating Current          | ≤200mA                                                                                                              |
| Standby Current            | ≤150mA                                                                                                              |
| Working Temperature        | −40°C~70°C                                                                                                          |