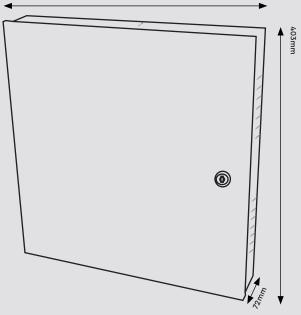

| Data Memory | 4M bit (protected)                                              |
|-------------|-----------------------------------------------------------------|
| Battery     | 1 Lithium battery backup (up to 10<br>years data retention)     |
| Dimensions  | 384 × 403 × 72 mm (Cabinet)                                     |
| Weight      | 0.2Kg (without metal case)<br>4.7 Kg (with metal case &<br>PSU) |

#### Dimensions

384mm

Sales +44(0)1707 330541 Enquiries sales@genieproducts.co.uk Website www.genieproducts.co.uk