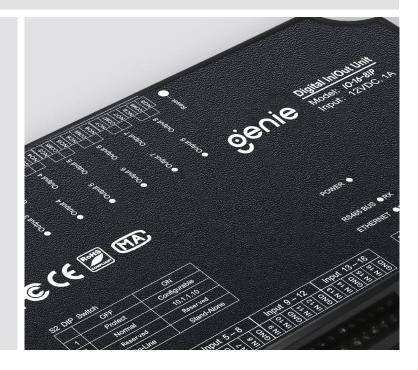

### Specification

| СРИ                        | 32 Bits ARM® Cortex-M4 Processor                                                                                    |
|----------------------------|---------------------------------------------------------------------------------------------------------------------|
| Inputs                     | 16 Inputs (NO)                                                                                                      |
| Outputs                    | 8 Output Relays (NC/NO)                                                                                             |
| Interface                  | RS-232/RS232/RS-485/TCPIP                                                                                           |
| TCP Communication<br>Speed | 100m                                                                                                                |
| Time Groups                | 15 for each relay                                                                                                   |
| Transaction Storage        | 25,000 events                                                                                                       |
| Operating Voltage          | DC12V (±10%)<br>110/220 AC (50/60Hz) switched<br>mode DC12V 6A Power Supply c/w<br>DC13.8V battery charging circuit |
| Operating Current          | ≤200mA                                                                                                              |
| Standby Current            | ≤150mA                                                                                                              |
| Working Temperature        | −40°C~70°C                                                                                                          |