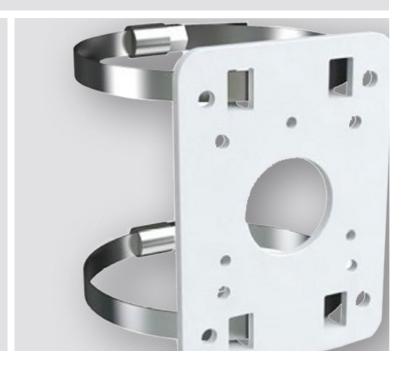

## POLE MOUNT BRACKET

Pole Mount Bracket

## **Key Features**

- Aluminium alloy material with surface spray treatment
- Pole mount bracket

The Genie WMPM is a pole mount bracket.