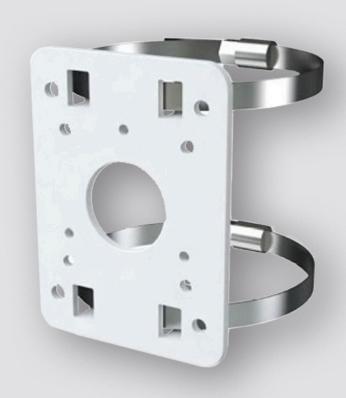

## POLE MOUNT BRACKET

Pole Mount Bracket

## **Key Features**

- Aluminium alloy material with surface spray treatment
- Pole mount bracket

The Genie WMPM is a pole mount bracket.