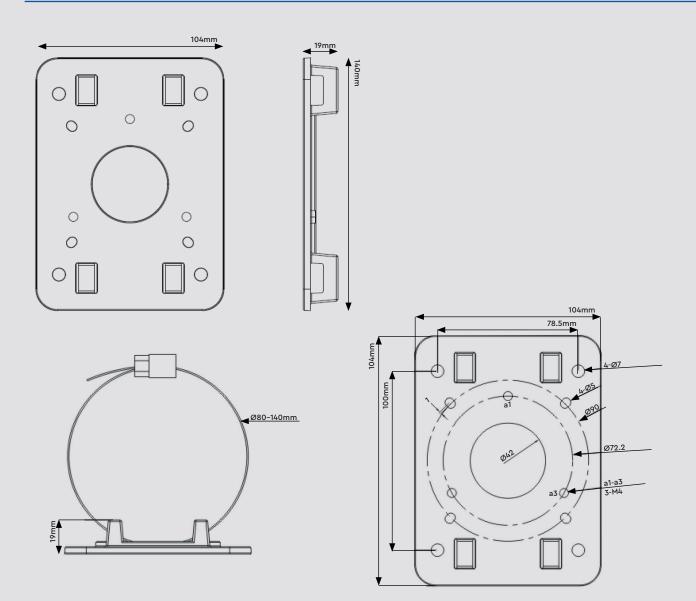

## **Dimensions**

## **Specification**

| Material            | ADC12                                                                                                 |
|---------------------|-------------------------------------------------------------------------------------------------------|
| Colour              | White                                                                                                 |
| Working Temperature | -40°C~+60°C                                                                                           |
| Working Humidity    | 10% ~ 90%                                                                                             |
| Load Bearing        | The wall must be strong enough to withstand at least 3 times the weight of the camera and the bracket |
| Dimensions          | 140 × 104 × 19 mm                                                                                     |
| Weight              | 155g                                                                                                  |