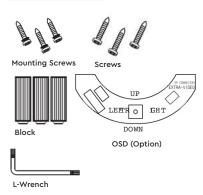

#### **Accessories**

## Mode Change

CVBS Mode: Hold left on OSD key for 5 seconds AHD Mode : Hold right on OSD key for 5 seconds CVI Mode : Hold up on OSD key for 5 seconds TVI Mode : Hold down on OSD key for 5 seconds