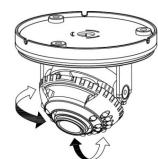

## **Installation**

Step 1

Step 2

Step 3

Please tighten up 3pcs of fixed screws with th L-wrench after closing dome cover.

Sales +44(0)1707 330541 Enquiries sales@genieproducts.co.uk Website www.genieproducts.co.uk