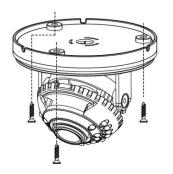

## **Installation**

Step 1

Step 2

Step 3

Please tighten up 3pcs of fixed screws with th L-wrench after closing dome cover.

Sales +44(0)1707 330541 Enquiries sales@genieproducts.co.uk Website www.genieproducts.co.uk