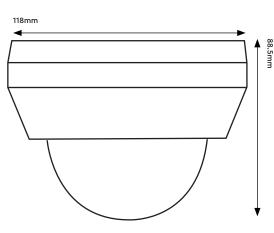

# **Specifications**

| Camera    | Image Sensor         | 1/2.8" Sony Starvis CMOS sensor                                                     |
|-----------|----------------------|-------------------------------------------------------------------------------------|
|           | Scanning System      | Progressive                                                                         |
|           | Resolution           | 1080p                                                                               |
|           | Minimum Illumination | Colour : 1.0 Lux, B&W : 0.5 Lux,<br>Colour DSS : 0.002 Lux,<br>B&W DSS : 0.0008 Lux |
|           | Lens                 | 3.6mm megapixel fixed lens (ICR)                                                    |
|           | S / N Ratio          | More than 50dB (AGC Off)                                                            |
|           | Video Output         | Universal AHD, CVI, TVI: 1080p, 720p<br>Analogue: NTSC/ PAL CVBS                    |
| Functions | Sens-Up              | Off / x2 - x30                                                                      |
|           | DNR                  | Off / Low / Middle / High                                                           |
|           | Backlight            | Off / BLC / HSBLC                                                                   |
|           | D-WDR                | Off / 0-8                                                                           |
|           | Motion Detection     | Off / On                                                                            |
|           | Privacy Mask         | 4 Masks                                                                             |
| Others    | Ingress Protection   | IP67                                                                                |
|           | Power Supply         | DC12V (± 10%)                                                                       |
|           | Power Consumption    | Max 4.0W                                                                            |
|           | Working Environment  | Temperature: – 10°C ~ 50°C,<br>Humidity: 10 % ~ 85 %                                |
|           | Dimensions           | 118 × 88.5 mm                                                                       |
|           | Weight               | 1310g                                                                               |

## **Dimensions**