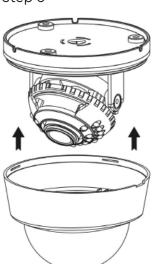

## **Installation**

Step 1

Step 2

Step 3

Please tighten up 3pcs of fixed screws with th L-wrench after closing dome cover.

Sales +44(0)1707 330541 Enquiries sales@genieproducts.co.uk Website www.genieproducts.co.uk