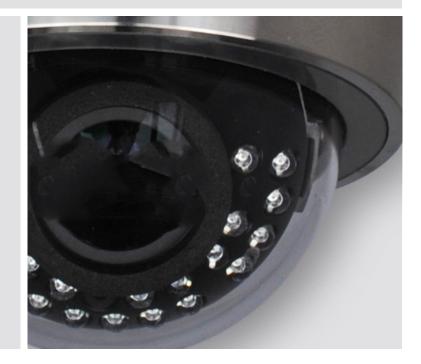

#### Others

| Ingress Protection  | IP67                                                 |
|---------------------|------------------------------------------------------|
| Power Supply        | DC12V (± 10%)                                        |
| Power Consumption   | Max 4.0W                                             |
| Working Environment | Temperature: – 10°C ~ 50°C,<br>Humidity: 10 % ~ 85 % |
| Dimensions          | 118 × 88.5 mm                                        |
| Weight              | 1310g                                                |

### Dimensions