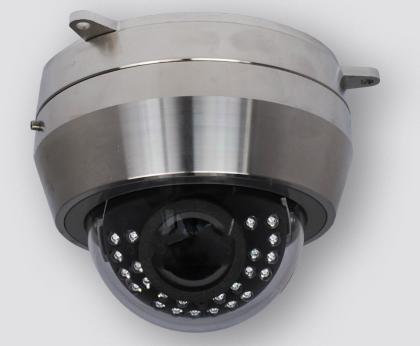

- 24 pcs pearl LED's
- True day & night with ICR mechanism
- 3D DNR (Digital Noise Reduction)
- D-WDR (Digital Wide Dynamic Range)

<u>oenie</u>

- IP67 ingress protection
- DC12V

- Sens-Up
- 3 axis gimbal bracket
- Excellent Low illumination performance
- NDAA compliant