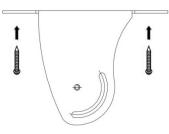

# **Installation**

Fix bracket in desired place.

Step 2

Adjust the angle of view with the 3-axis bracket.

Sales +44(0)1707 330541 Enquiries sales@genieproducts.co.uk Website www.genieproducts.co.uk