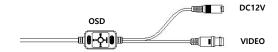

## Mode Change

CVBS Mode: Hold left on OSD key for 5 seconds AHD Mode : Hold right on OSD key for 5 seconds CVI Mode : Hold up on OSD key for 5 seconds TVI Mode : Hold down on OSD key for 5 seconds

### **Cable**

CAUTION! Please use regulated power supply DC12V 500mA Reverse Polarity Protection