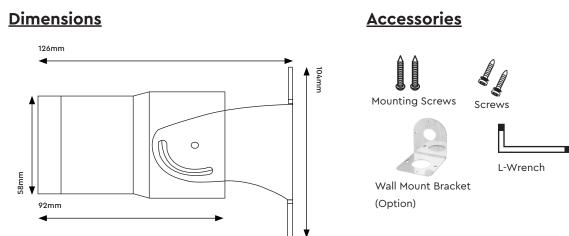

# **Specifications**

| Camera    | Image Sensor         | 1/2.8" Sony Starvis CMOS sensor              |
|-----------|----------------------|----------------------------------------------|
|           | Scanning System      | Progressive                                  |
|           | Resolution           | 1080p                                        |
|           | Minimum Illumination | 0.01 Lux at IR off (F1.0), 0.00 Lux at IR on |
|           | Lens                 | 3.6mm megapixel fixed lens (ICR)             |
|           | S / N Ratio          | More than 50dB (AGC Off)                     |
|           | Video Output         | Universal AHD, CVI, TVI: 1080p, 720p         |
|           |                      | Analogue: NTSC/ PAL CVBS                     |
| Functions | Sens-Up              | Off / x2 - x30                               |
|           | DNR                  | Off / Low / Middle / High                    |
|           | Backlight            | Off / BLC / HSBLC                            |
|           | D-WDR                | Off / 0-8                                    |
|           | Motion Detection     | Off / On                                     |
|           | Privacy Mask         | 4 Masks                                      |
| Others    | Ingress Protection   | IP67                                         |
|           | Power Supply         | DC12V (± 10%)                                |
|           | Power Consumption    | Max 4.0W                                     |
|           | Working Environment  | Temperature: – 10°C ~ 50°C,                  |
|           |                      | Humidity: 10 % ~ 85 %                        |
|           | Dimensions           | 58 × 126 × 104 mm                            |
|           | Weight               | 1200g                                        |

# **Installation**

Fix bracket in desired place.

Step 2

Adjust the angle of view with the 3-axis bracket.

Sales +44(0)1707 330541 Enquiries sales@genieproducts.co.uk Website www.genieproducts.co.uk