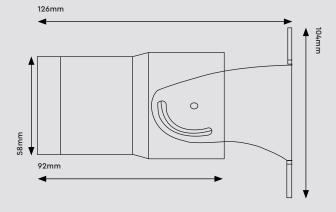

## **Dimensions**

## Others

| Ingress Protection  | IP67                                                 |
|---------------------|------------------------------------------------------|
| Power Supply        | DC12V (± 10%)                                        |
| Power Consumption   | Max 4.0W                                             |
| Working Environment | Temperature: - 10°C ~ 50°C,<br>Humidity: 10 % ~ 85 % |
| Dimensions          | 58 × 126 × 104 mm                                    |
| Weight              | 1200g                                                |