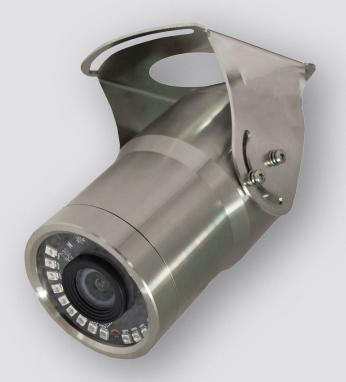

# **BULLET CAMERA**

2MP Stainless Steel AHD IR Bullet Camera with 3.6mm Fixed Lens

The Genie **SSAHD2B** is a stainless steel AHD 2MP bullet camera with a 3.6mm fixed lens and 24 LED's. The body is 316 grade stainless steel making this camera an ideal choice for applications in harsh environments.

#### **Key Features**

- 1/2.8" Sony Starvis CMOS image sensor
- Full HD Mega Pixel (1080p)
- Auto compensation and long range transmission
- Stainless steel body (AISI 316L grade)
- 3.6mm megapixel lens
- 24 pcs pearl LED's
- True day & night with ICR mechanism
- 3D DNR (Digital Noise Reduction)
- D-WDR (Digital Wide Dynamic Range)
- IP67 ingress protection
- DC12V
- Wall mount bracket option
- NDAA compliant