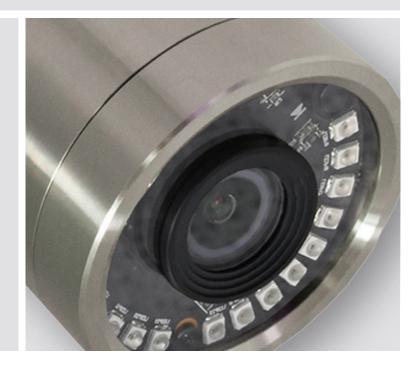

#### **Key Features**

- 1/2.8" Sony Starvis CMOS image sensor
- Full HD Mega Pixel (1080p)
- Auto compensation and long range transmission
- Stainless steel body (AISI 316L grade)
- 3.6mm megapixel lens
- 24 pcs pearl LED's
- True day & night with ICR mechanism
- 3D DNR (Digital Noise Reduction)
- D-WDR (Digital Wide Dynamic Range)
- IP67 ingress protection
- DC12V
- Wall mount bracket option
- NDAA compliant

#### Camera

| Image Sensor         | 1/2.8" Sony Starvis CMOS sensor                                  |
|----------------------|------------------------------------------------------------------|
| Scanning System      | Progressive                                                      |
| Resolution           | 1080p                                                            |
| Minimum Illumination | 0.01 Lux at IR off (F1.0)<br>0.00 Lux at IR on                   |
| Lens                 | 3.6mm megapixel fixed lens (ICR)                                 |
| S / N Ratio          | More than 50dB (AGC Off)                                         |
| Video Output         | Universal AHD, CVI, TVI: 1080p, 720p<br>Analogue: NTSC/ PAL CVBS |