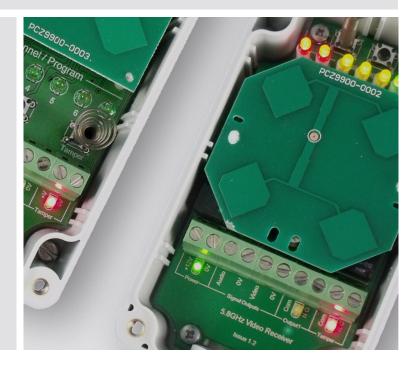

#### **Key Features**

- 5.8GHz
- IP65 rated
- 7 RF channels
- 12 volt operation
- High quality audio & video
- 200m range (Line of site)

- 7 LED signal strength meter (RSSI)
- Digital input for PIR, external switch etc
- Volt free outputs for both tamper and input channels
- Directional antenna on receiver (Reduced interference)

oenie

- LED status to monitor transmitter
- Heavy duty receiver wall bracket for X & Y movement
- Tamper monitors case switches, external input & loss of transmitter

The Genie **RF200V** is a high quality 7 channel 5.8GHz audio / video wireless interface. The kit consists of a transmitter, receiver and wall bracket. Both units are housed in a small IP65 enclosure, so mounting outdoors is possible without the need for additional external water resistant enclosures. The receiver also comes with a mounting bracket providing X & Y movement for alignment purposes. The transmitter and receiver both use a directional patch antenna to reduce external interference. The receiver has a built in 7 bar signal strength meter to obtain the best possible reception during an installation; a very important stage to help guarantee a reliable wireless video link.