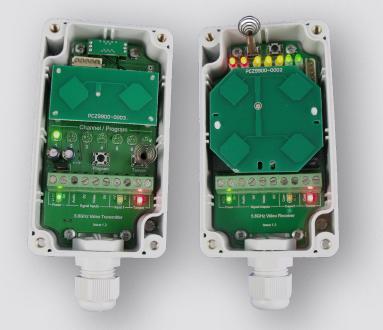

#### **Key Features**

- 5.8GHz
- IP65 rated
- 7 RF channels
- 12 volt operation
- High quality audio & video
- 200m range (Line of site)

- 7 LED signal strength meter (RSSI)
- Digital input for PIR, external switch etc
- Volt free outputs for both tamper and input channels
- Directional antenna on receiver (Reduced interference)

oenie

- LED status to monitor transmitter
- Heavy duty receiver wall bracket for X & Y movement
- Tamper monitors case switches, external input & loss of transmitter

The Genie **RF200V** is a high quality 7 channel 5.8GHz audio / video wireless interface. The kit consists of a transmitter, receiver and wall bracket. Both units are housed in a small IP65 enclosure, so mounting outdoors is possible without the need for additional external water resistant enclosures. The receiver also comes with a mounting bracket providing X & Y movement for alignment purposes. The transmitter and receiver both use a directional patch antenna to reduce external interference. The receiver has a built in 7 bar signal strength meter to obtain the best possible reception during an installation; a very important stage to help guarantee a reliable wireless video link.

## Transmitter

| <b>Operating Frequencies</b> | 5.740 ~ 5.860GHz |
|------------------------------|------------------|
| Transmit Power               | <= 14dBm         |
| Video Input                  | 1Vpp             |
| Audio Input                  | 1.5Vpp           |
| Audio / Video<br>Modulation  | FM—FM            |

#### Receiver

| <b>Operating Frequencies</b> | 5.740 ~ 5.860GHz      |
|------------------------------|-----------------------|
| RF Input Level               | -85 ~ -10dBm          |
| Video Output                 | 1Vpp (50Hz ~ 5.5MHz)  |
| Audio Output                 | 1.5Vpp (50Hz ~ 20KHz) |