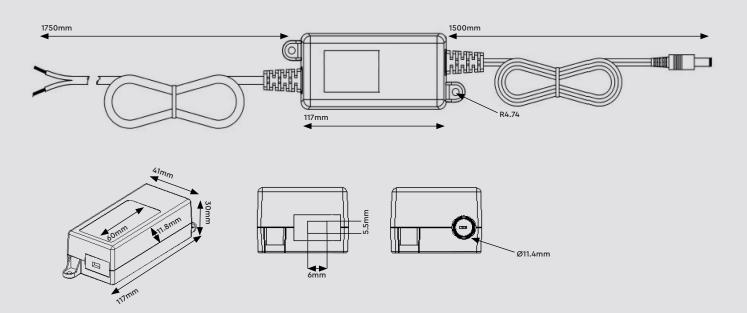

## Specification

| Output Current               | 1 Amp              |
|------------------------------|--------------------|
| Output Voltage               | DC12V              |
| Load Regulation              | ±5%                |
| Rated Input Voltage<br>Range | 90VAC - 240VAC     |
| Frequency Range              | 47Hz – 63Hz        |
| Working Temperature          | 0°C~40°C           |
| Working Humidity             | 10%RH – 90%RH      |
| EMC Standard                 | EN62368            |
| Dimensions                   | 117 × 150 × 175 cm |

### Dimensions

Sales +44(0)1707 330541 Enquiries sales@genieproducts.co.uk Website www.genieproducts.co.uk