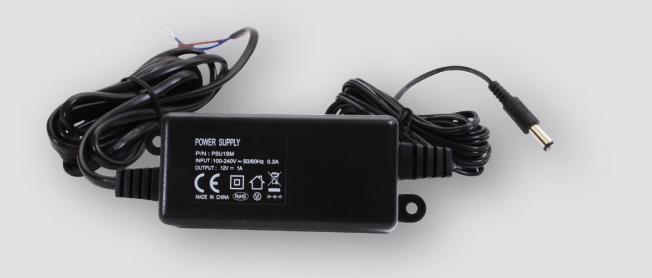

#### **Key Features**

- Short circuit Protection
- Over current protection
- RoHs Compliance
- 2.1mm DC Power Jack connector
- Integrated mounting lugs
- Compact design
- No 3-pin plug supplied

The Genie **PSU1SM** is an 'in-line' switch mode power supply unit. Whilst available for use in many varied applications, it is proven to be most popular for low voltage CCTV cameras.

The **PSU1SM** is a light weight yet sturdy unit and provides a 'regulated' DC12V 1Amp output, perfect for a CCTV camera.