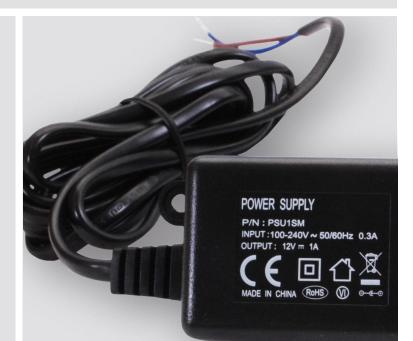

#### **Key Features**

- Short circuit Protection
- Over current protection
- RoHs Compliance
- 2.1mm DC Power Jack connector
- Integrated mounting lugs
- Compact design
- No 3-pin plug supplied

The Genie **PSU1SM** is an 'in-line' switch mode power supply unit. Whilst available for use in many varied applications, it is proven to be most popular for low voltage CCTV cameras.

The **PSU1SM** is a light weight yet sturdy unit and provides a 'regulated' DC12V 1Amp output, perfect for a CCTV camera.

## Specification

| Output Current               | 1 Amp              |
|------------------------------|--------------------|
| Output Voltage               | DC12V              |
| Load Regulation              | ±5%                |
| Rated Input Voltage<br>Range | 90VAC - 240VAC     |
| Frequency Range              | 47Hz – 63Hz        |
| Working Temperature          | 0°C~40°C           |
| Working Humidity             | 10%RH – 90%RH      |
| EMC Standard                 | EN62368            |
| Dimensions                   | 117 × 150 × 175 cm |