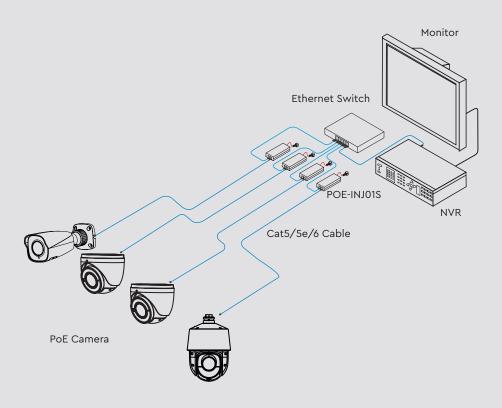

--------------------|-------------------------------------------------------------------------------|
|                              | Ethernet<br>2KV(Differential Mode),<br>6KV(Common Mode)10/7000us              |
| ESD                          | 1a Contact Discharge Level 3<br>1b Air Discharge Level 3<br>Per: IEC61000-4-2 |
| Working Temperature          | -10°C~55°C                                                                    |
| Storage Temperature          | -40°C~85°C                                                                    |
| Humidity<br>(Non-Condensing) | 0~90%                                                                         |
| Dimensions                   | 160 × 64 × 60 mm                                                              |

# **Application**