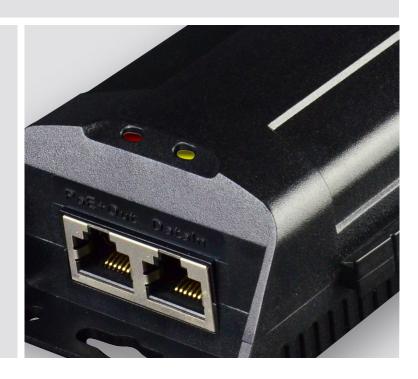

#### **Status**

| Power LED | 1 (Red)    |
|-----------|------------|
| PoE LED   | 1 (Orange) |