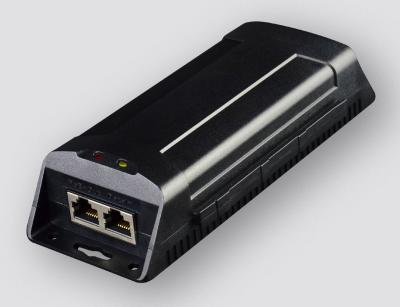

The Genie POE-INJ01S is a power over ethernet mid-span injector that offers an easy, fast and cost effective solution for powering PoE devices such as IP network cameras. Power and data are combined on a single cable eliminating the need for separate cables for data and power, reducing installation costs and time.