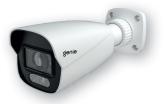

### **BULLET CAMERAS**

PWIP2NBV

PWIP2NBVDI

**PWIP4NBVAFDI** 

## The Focus Range

Genie's focus range has been designed to offer the security contractor a series of cameras with excellent image quality, a high range of features and functions, yet available at the most competitive prices. The range offers full HD 2MP, 4MP (2K) and 8MP (4K) eyeball and bullet style cameras with PoE and they can be used with ALL Genie NVR's.