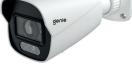

### **BULLET CAMERAS**

PWIP2NBV

PWIP2NBVDI

**PWIP4NBVAFDI** 

## The Focus Range

Genie's focus range has been designed to offer the security contractor a series of cameras with excellent image quality, a high range of features and functions, yet available at the most competitive prices. The range offers full HD 2MP, 4MP (2K) and 8MP (4K) eyeball and bullet style cameras with PoE and they can be used with ALL Genie NVR's.