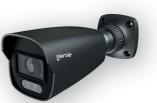

### **PWIP4BVAFG**

**PWIP8BVAF** 

## The Focus Range

Genie's focus range has been designed to offer the security contractor a series of cameras with excellent image quality, a high range of features and functions, yet available at the most competitive prices. The range offers full HD 2MP, 4MP (2K) and 8MP (4K) eyeball and bullet style cameras with PoE and they can be used with ALL Genie NVR's.