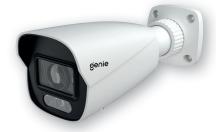

### PWIP8NBVAFDI

## The Focus Range

Genie's focus range has been designed to offer the security contractor a series of cameras with excellent image quality, a high range of features and functions, yet available at the most competitive prices. The range offers full HD 2MP, 4MP (2K) and 8MP (4K) eyeball and bullet style cameras with PoE and they can be used with ALL Genie NVR's.