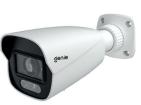

### **PWIP4BVAFG**

**PWIP8BVAF** 

## The Focus Range

Genie's focus range has been designed to offer the security contractor a series of cameras with excellent image quality, a high range of features and functions, yet available at the most competitive prices. The range offers full HD 2MP, 4MP (2K) and 8MP (4K) eyeball and bullet style cameras with PoE and they can be used with ALL Genie NVR's.