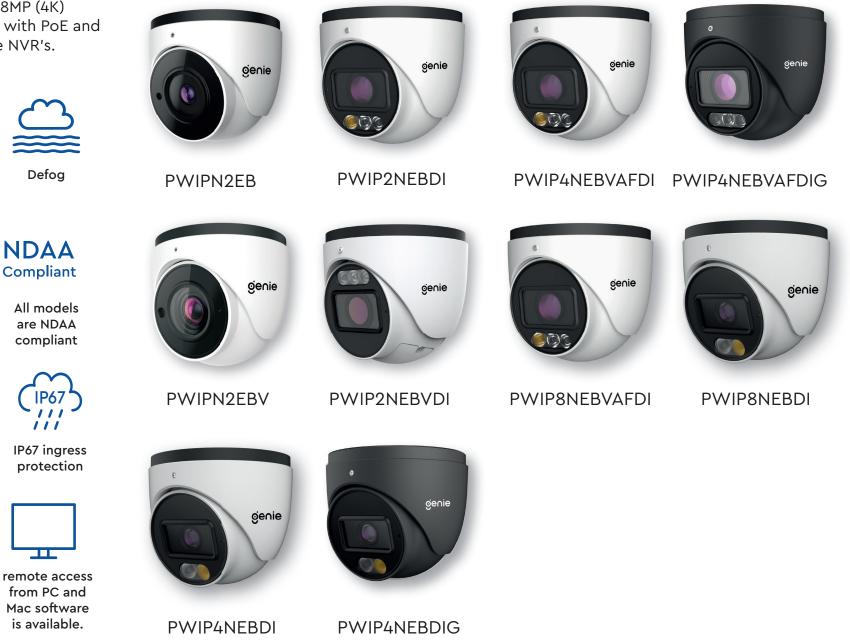

## The Focus Range

Genie's focus range has been designed to offer the security contractor a series of cameras with excellent image quality, a high range of features and functions, yet available at the most competitive prices. The range offers full HD 2MP, 4MP (2K) and 8MP (4K) eyeball and bullet style cameras with PoE and they can be used with ALL Genie NVR's.

## EYEBALL CAMERAS

## **EYEBALL CAMERAS**