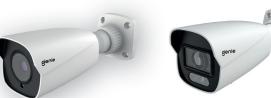

### **BULLET CAMERAS**

PWIP2NBV

PWIP2NBVDI

**PWIP4NBVAFDI** 

## The Focus Range

Genie's focus range has been designed to offer the security contractor a series of cameras with excellent image quality, a high range of features and functions, yet available at the most competitive prices. The range offers full HD 2MP, 4MP (2K) and 8MP (4K) eyeball and bullet style cameras with PoE and they can be used with ALL Genie NVR's.