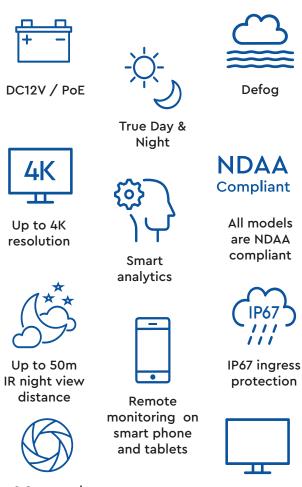

## The Focus Range

Genie's focus range has been designed to offer the security contractor a series of cameras with excellent image quality, a high range of features and functions, yet available at the most competitive prices. The range offers full HD 2MP, 4MP (2K) and 8MP (4K) eyeball and bullet style cameras with PoE and they can be used with ALL Genie NVR's.