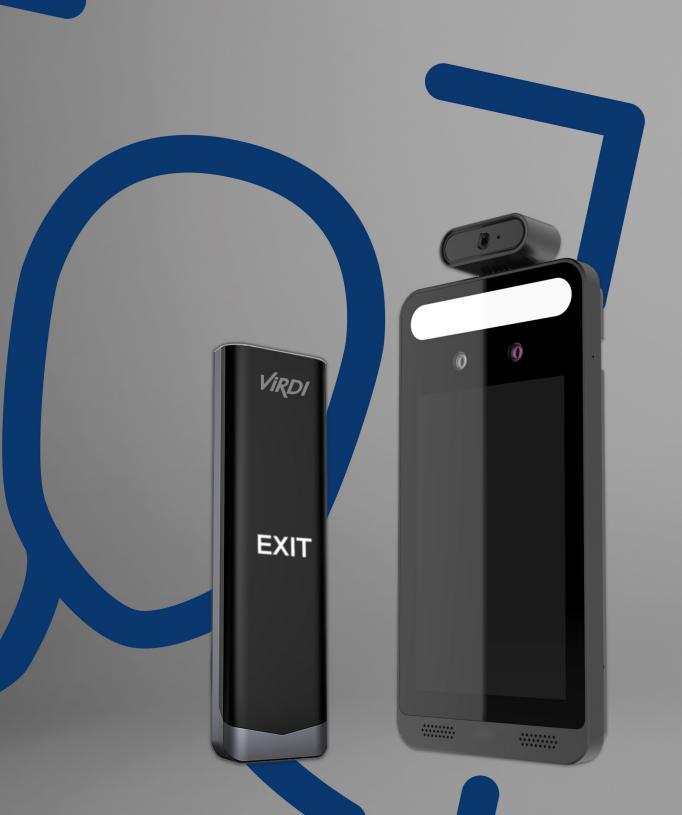

### **CAP-REX-1G**

The Genie CAP-REX-1G is a sleek contactless request to exit button and works using capacitive technology. It has a blue LED back light which turns green on activation. The CAP-REX-1G is 1G in size making it perfect for most access control applications.

### EB030

The EB030 is a sleek, capacitive contactless RTE (request to exit) button with a sound and status indicator. The EB030 has been designed for internal applications and narrow architrave solutions.