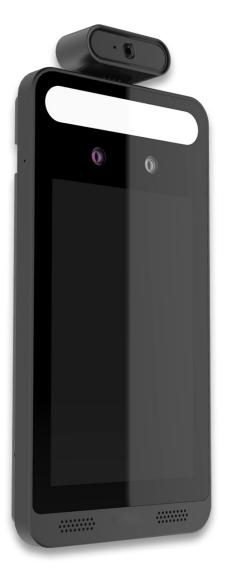

### WIP2FRTMTP

The Genie WIP2FRTMTP is a professional robust high quality HD camera system designed to utilise any combination of human body temperature sensing, facial recognition and mask detection screening for secure and safe access control and monitoring.

The terminal can be networked or operated in standalone mode as well as enabling facial recognition and body temperature sensing features and functions to your existing or new Paxton Net2 access control system.

Real-time face mask detection.

8" touch screen interface.

Face liveness

detection technology

distinguishing real

faces from nonreal

face spoof attacks.

using deep learning algorithm.

**Highly accurate** 

face recognition

Stand-alone device or networkable allowing Al information when used in conjunction with the WNVR18P5SM smart management NVR.

High-accuracy IR body temperature measurement.