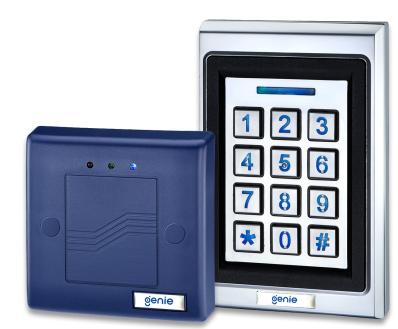

# **GDG SERIES**

The Genie GDG360BT and GDG800BT are both standalone proximity access control readers that grant access using EM card / fob technology or via Bluetooth through an app using a compatible iPhone or Android handset.

1 administrator, 200 users.

User management : Add, delete and view user data, grant user access for specific dates or time periods, change user passcode and audit trail logs for last 1000 events.

Bluetooth access via smartphone app as well as RFID Card (EM 125KHz).