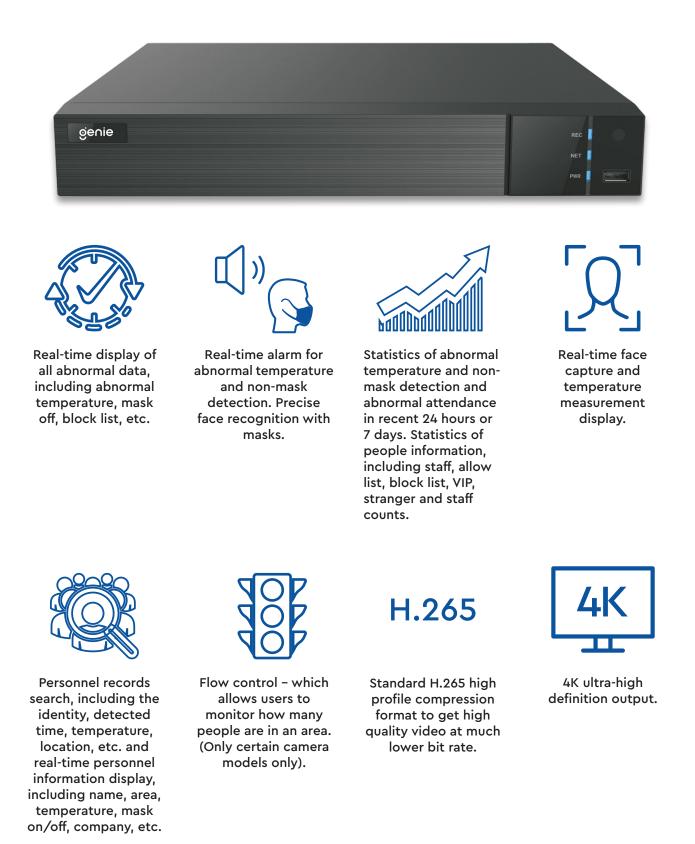

### WNVR18P5SM

The Genie WNVR18P5SM is specifically designed and developed for AI application management, like body temperature measurement, time attendance, access control and flow control. It supports real-time face capture, temperature display and alarm out, statistics, video preview, search and playback.

**Highly accurate** 

face recognition

Stand-alone device or networkable allowing Al information when used in conjunction with the WNVR18P5SM smart management NVR.

High-accuracy IR body temperature measurement.

Real-time face mask detection.

8" touch screen interface.

Face liveness

detection technology

distinguishing real

faces from nonreal

face spoof attacks.

using deep learning algorithm.