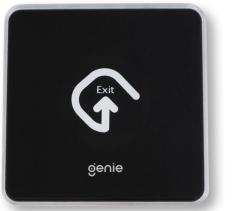

### EB030

The EB030 is a sleek, capacitive contactless RTE (request to exit) button with a sound and status indicator. The EB030 has been designed for internal applications and narrow architrave solutions.

oje∩ie

Sound indicator (Beep sound which can be turned off via internal switch).

Status indicator with high luminance LED.

Non-contact exit button, free from hygienic issues.