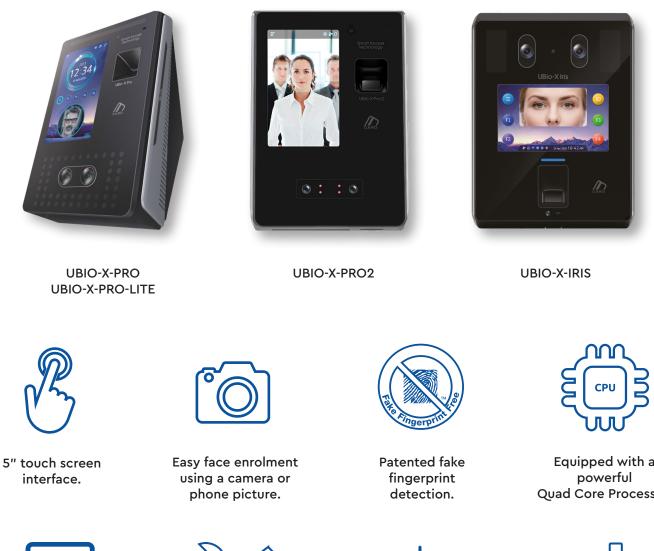

# **UBIO-X SERIES**

Virdi's UBIO series features various models that are equipped with a powerful quad core processor and high definition camera as well as a high performance face recognition algorithm, providing the fastest matching speed whilst maintaining the highest accuracy. Some models also have a fingerprint reader and card reader built-in which can be used as well as the face recognition technology.

Work in standalone mode with templates stored locally or networked and stored using Virdi's Unis software.

Perfect upgrade to existing or for new Virdi access control systems where contactless entry is required.

High ambient light conditions.

Equipped with a Quad Core Processor.

High speed face and fingerprint recognition.