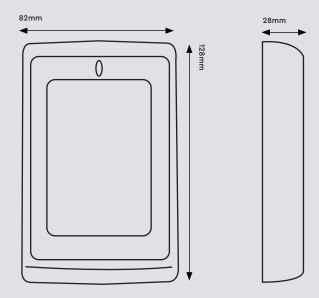

## Specification

| Frequency           | 125KHz              |
|---------------------|---------------------|
|                     |                     |
| Reader Connection   | 50cm fly lead       |
| Туре                |                     |
| IP Rating           | IP66                |
| Read Range          | 20-50mm             |
| Read Speed          | 0.1 Second (Common) |
| Output Format       | Wiegand 26 bit      |
| Working Voltage     | DC12V               |
| Working Current     | 40 ±5mA             |
| Temperature Range   | -20°C – 60°C        |
| Storage Temperature | -25°C − 85°C        |
| Working Humidity    | 0% – 99% RH         |
| Dimensions          | 128 × 82 × 28 mm    |

## **Dimensions**