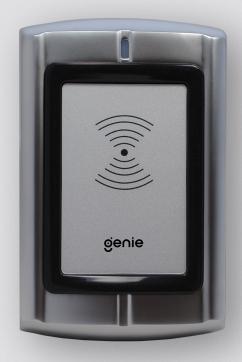

## PROXIMITY READER

IP66 125KHz Vandal Resistant Proximity Reader

## **Key Features**

- Tamper protection
- Reads 125KHz cards
- Wiegand 26 bit
- Strong Zinc alloy electroplated anti-vandal case
- IP66 rating

The Genie VR-PROX-EM is a 125KHz IP66 proximity reader cased in a metal enclosure. It has wiegand 26 bit output making it compatible with many access control systems within the market.