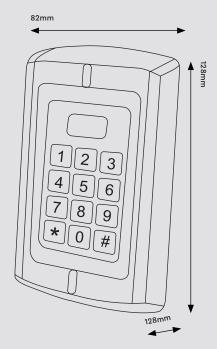

## **Dimensions**

## Specification

| User Capacity                 | 2100 & 10 additional groups for duress - pin / card |
|-------------------------------|-----------------------------------------------------|
| Keypad                        | 12 keys, 3 × 4 digits                               |
| Card Type                     | 125KHz cards / fobs                                 |
| RF Card Reading<br>Distance   | 3-6cm                                               |
| Active Current Draw           | <60mA                                               |
| Idle Current Draw             | <25mA                                               |
| Relays                        | 2                                                   |
| Lock Relay Output<br>Load     | Max. 2A                                             |
| Alarm Relay Output<br>Load    | Max. 20A                                            |
| IP Rating                     | IP67                                                |
| Adjustable Door Relay<br>Time | 1-99 seconds                                        |
| Adjustable Alarm Time         | 0-3 minutes                                         |
| Wiegand Interface             | Wiegand 26 bit                                      |
| Wiring Connections            | Electric lock, exit button, DOTL, external alarm    |
| Operating Voltage             | DC12-24V                                            |
| <b>Operating Temperature</b>  | -20°C - +60°C                                       |
| Operating Humidity            | 10% - 90% RH                                        |
| Dimensions                    | 128 × 82 × 28 mm                                    |