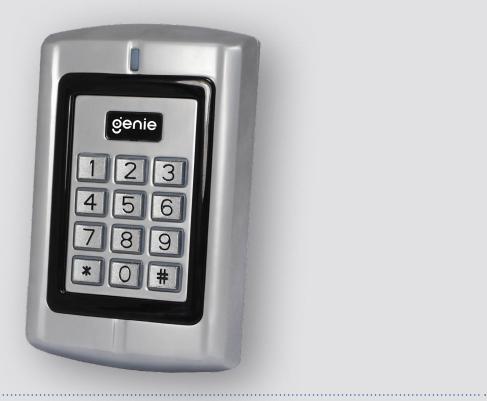

## PROXIMITY READER

IP67 125KHz Universal Multi-Function Keypad and Proximity Reader

The Genie UKP-EM is a universal dual relay access control keypad supporting 125KHz cards and fobs. The keypad has wiegand inputs and outputs as well as being housed in a strong, sturdy vandal resistant case with an IP rating of IP67. It's suitable for mounting indoor, outdoor or in harsh environments.