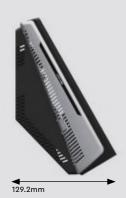

# Others

| Embedded Camera       | Dual                                         |
|-----------------------|----------------------------------------------|
| Keypad                | Touch screen                                 |
| FRR / FAR             | 0.1% / 0.0001%                               |
| Resolution            | 500dpi                                       |
| Fingerprint Sensor    | Optical sensor,<br>Platen area: 15.5 × 19 mm |
| Function Keys         | Soft                                         |
| Operating Temperature | -20°C~60°C                                   |
| Certificates          | KE, CE, FCC                                  |
| Dimensions            | 149.3 × 202.2 × 129.2 mm                     |

## **Dimensions**