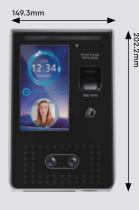

# Others

| Embedded Camera       | Dual                                         |
|-----------------------|----------------------------------------------|
| Keypad                | Touch screen                                 |
| FRR / FAR             | 0.1% / 0.0001%                               |
| Resolution            | 500dpi                                       |
| Fingerprint Sensor    | Optical sensor,<br>Platen area: 15.5 × 19 mm |
| Function Keys         | Soft                                         |
| Operating Temperature | -20°C~60°C                                   |
| Certificates          | KE, CE, FCC                                  |
| Dimensions            | 149.3 × 202.2 × 129.2 mm                     |

## **Dimensions**