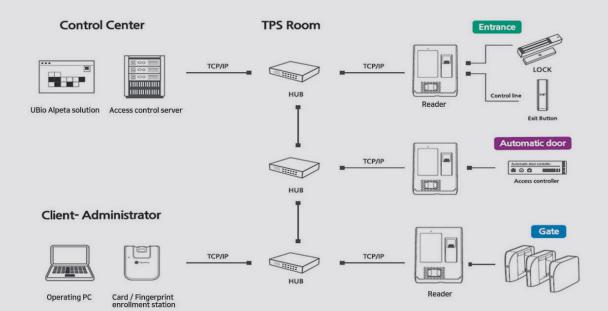

## Interface

| Capacity             | Max. User: 500,000<br>Fingerprint 1: 200,000 templates <1<br>second<br>Face 1: 150,000 templates <1 second<br>Event Logs: 10,000,000<br>Photo Logs: 20,000 |
|----------------------|------------------------------------------------------------------------------------------------------------------------------------------------------------|
| Server               | TCP/IP                                                                                                                                                     |
| Interface            | Wireless LAN (Wi-Fi): Optional<br>Wiegand In/Out: Yes<br>RS-232: Yes<br>RS-485: Yes<br>SD card socket: Yes                                                 |
| RF/Smart Card Option | 13.56MHz Smart Card reader, 125KHz-<br>EM, HID Prox/iClass (Optional) RF card<br>reader                                                                    |