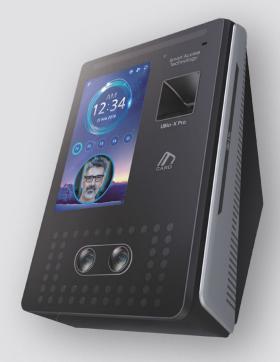

# **BIOMETRIC READER**

Virdi Face and Fingerprint Recognition Biometric Reader with Card and Pin

The UBIO-X-PRO is an advanced face and fingerprint recognition terminal equipped with the world's highest performance face recognition algorithm. With this algorithm, the terminal is able to accurately recognise faces in various lighting conditions as well as provide a fast matching speed, whilst maintaining the highest accuracy with the help of the high definition camera.