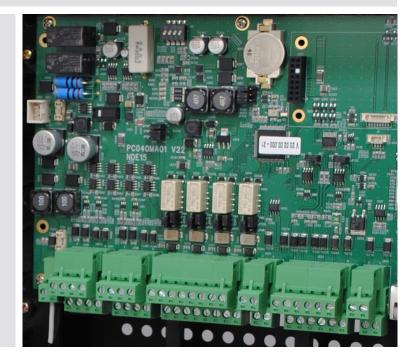

oje∩ie

The MCP-040 is a door controller with an integrated 8 zone intruder alarm system, built-in PSU and battery back up. The controller is housed in a double hinged metal box for ease of cable management and installations.