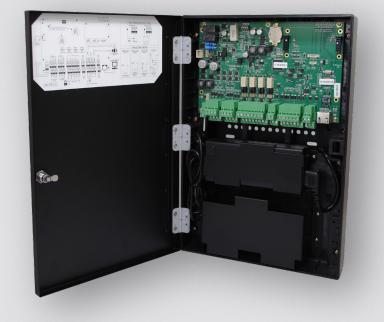

## **DOOR CONTROLLER**

Virdi 4 Door Access Control Panel with PSU and Battery Backup

oje∩ie

The MCP-040 is a door controller with an integrated 8 zone intruder alarm system, built-in PSU and battery back up. The controller is housed in a double hinged metal box for ease of cable management and installations.