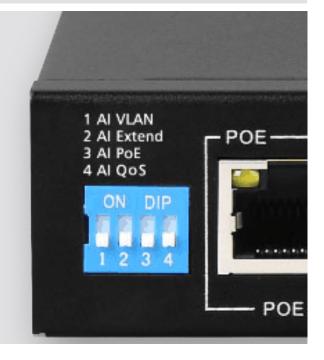

## **Key Features**

- Al Extend: 1-4 ports support 250m long distance power supply (cat5e or cat6 cable)
- Al VLAN: Isolating ports 1-4 to each other can effectively suppress network storms and improve network performance
- Al QoS: Prioritise the identified video data to make video transmission smoother
- Supports IEEE802.3af/at standard PD device
- With power circuit protection, it can protect the security of the back-end equipment
- Al PoE: Automatically detect the power receiving port, find the dead device, power off and restart the device
- Supports wireless access points (APs) and network surveillance cameras via cat5 cables
- Supports uplink port auto-flip (Auto MDI/MDIX)
- Adopt store-and-forward exchange mechanism
- Intelligent power supply, lowest power consumption, ensure the power demand of the PD terminal
- Support port no link power saving function
- Zero configuration feature power is automatically supplied to the adaptive device
- No fan design to achieve energy saving and environmental protection