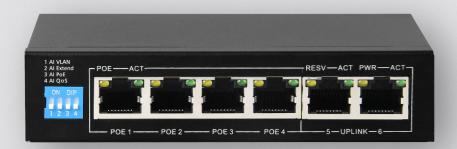

## IP ETHERNET SWITCH

4 Port Gigabit AI PoE Switch

The Genie IP4GESP2 is a 4 downlink and 2 uplink port Gigibit AI PoE switch with 4 working modes, AI VLAN, AI Extend, AI PoE, and AI QoS.

## **Specification**

| Network Port                        | 4 10/100/1000Mbps PoE RJ45 port<br>(Port 1~ Port 4)                                           |
|-------------------------------------|-----------------------------------------------------------------------------------------------|
|                                     | 2 10/100/1000Mbps RJ45 Port Uplink<br>(Port 5~Port 6)                                         |
| Transfer Rate                       | 1000Mbps full Duplex                                                                          |
| Network<br>Protocol and<br>Standard | IEEE 802.3i,<br>IEEE 802.3u,<br>IEEE 802.3x,<br>IEEE 802.3af,<br>IEEE 802.3at,<br>IEEE802.3ab |
| Performance                         | Bandwidth: 12Gbps (No block)                                                                  |
|                                     | Frame filtering and transmission rate                                                         |
|                                     | 10M port maximum 14,800pps                                                                    |
|                                     | 100M port maximum 148,800pps                                                                  |
|                                     | 1000M port maximum 1,488,000pps                                                               |
| LED Indicator                       | Power, Resv, Link / Act                                                                       |
| PoE Pin                             | 1/2(+), 3/6(-)                                                                                |
| Power                               | Max power for single port 30W<br>External power adapter 60W                                   |
| Environment                         | Operating Temperature: 0°~40°C<br>Operating Humidity: 10%~ 90%<br>(Non-condensing)            |
| Dimensions                          | 125 × 75 × 27 mm                                                                              |
| Weight                              | 0.5 Kg                                                                                        |