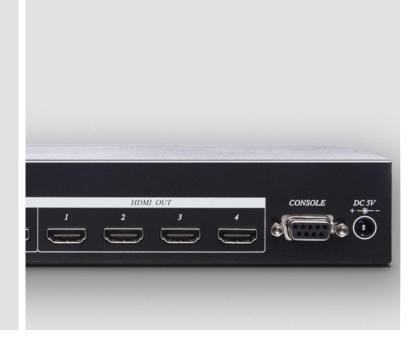

## **Ports & Interfaces**

| Video Input                  | 1 x HDMI Type A                  |
|------------------------------|----------------------------------|
| Video Output                 | 4 x HDMI Type A                  |
| EDID Selector                | 1 × 4 Pin DIP Switch             |
| RS232 Interface<br>(Console) | 1 x DB9 Female (Firmware Update) |

#### **Others**

| Power Connector | DC 5V 2A                                                            |
|-----------------|---------------------------------------------------------------------|
| Power Supply    | 1A (Max.)                                                           |
| Temperature     | Operation: 0 to 60°C<br>Storage: -20 to 85°C<br>Humidity: Up to 85% |
| Dimensions      | 167 × 102 × 40 mm                                                   |
| Weight          | 455g                                                                |