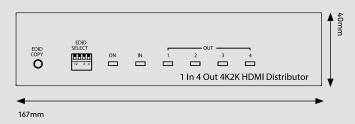

#### **Others**

| Power Connector | DC 5V 2A                                                            |
|-----------------|---------------------------------------------------------------------|
| Power Supply    | 1A (Max.)                                                           |
| Temperature     | Operation: 0 to 60°C<br>Storage: -20 to 85°C<br>Humidity: Up to 85% |
| Dimensions      | 167 × 102 × 40 mm                                                   |
| Weight          | 455g                                                                |