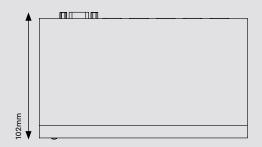

## **Dimensions**

#### **Others**

| Power Connector | DC 5V 2A                                                            |
|-----------------|---------------------------------------------------------------------|
| Power Supply    | 1A (Max.)                                                           |
| Temperature     | Operation: 0 to 60°C<br>Storage: -20 to 85°C<br>Humidity: Up to 85% |
| Dimensions      | 167 × 102 × 40 mm                                                   |
| Weight          | 455g                                                                |