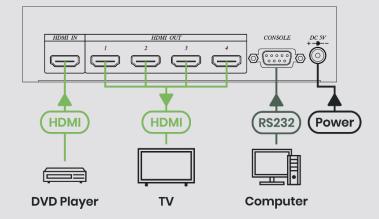

#### **Key Features**

- Splits 1 HDMI into 4 HDMI signals
- Resolution up to 4K@60Hz 4:4:4
- Supports EDID management

The Genie **HDMID04** is a 1 × 4 HDMI splitter that supports resolution up to 4K @ 60Hz 4:4:4 and can distribute one HDMI source to 4 HDMI displays. The splitter also supports EDID that can easily work with any display with different resolution.

## **Ports & Interfaces**

| Video Input                  | 1 x HDMI Type A                  |
|------------------------------|----------------------------------|
| Video Output                 | 4 x HDMI Type A                  |
| EDID Selector                | 1 × 4 Pin DIP Switch             |
| RS232 Interface<br>(Console) | 1 x DB9 Female (Firmware Update) |

## **Application**