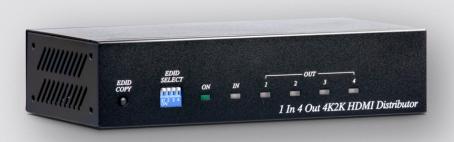

#### **Key Features**

- Splits 1 HDMI into 4 HDMI signals
- Resolution up to 4K@60Hz 4:4:4
- Supports EDID management

The Genie **HDMID04** is a 1 × 4 HDMI splitter that supports resolution up to 4K @ 60Hz 4:4:4 and can distribute one HDMI source to 4 HDMI displays. The splitter also supports EDID that can easily work with any display with different resolution.

## **Ports & Interfaces**

| Video Input                  | 1 x HDMI Type A                  |
|------------------------------|----------------------------------|
| Video Output                 | 4 x HDMI Type A                  |
| EDID Selector                | 1 × 4 Pin DIP Switch             |
| RS232 Interface<br>(Console) | 1 x DB9 Female (Firmware Update) |