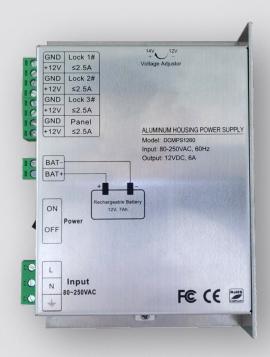

## **DOOR CONTROLLER**

Spare PSU for Sphinx Controllers

## **Key Features**

- Compatible with different power input from AC80 to 250V
- Aluminium housing
- Support backup battery
- DC12~14V voltage output adjustment
- 4 channel DC outputs for locks and control panels
- Switch built-in, easy to use and safe
- A self-recovery fuse for every output

The Genie **DCMPS1260** is an aluminium housing power supply module for electronic locks and control panel with AC80-250V input and DC12V/6A output.

## Specification

| Input Voltage  | AC80-250V                   |
|----------------|-----------------------------|
| Output Voltage | DC12-14V, max 6A            |
| Output Current | DC12V, ≤2.5A each, total 6A |
| Dimensions     | 113 × 152 × 40 mm           |