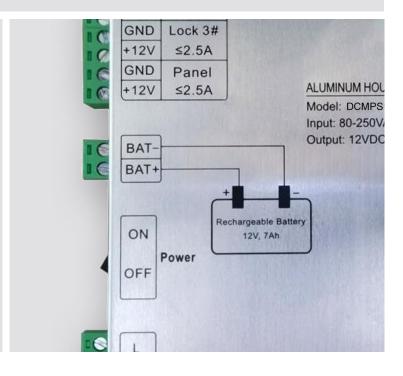

## **Key Features**

- Compatible with different power input from AC80 to 250V
- Aluminium housing
- Support backup battery
- DC12~14V voltage output adjustment
- 4 channel DC outputs for locks and control panels
- Switch built-in, easy to use and safe
- A self-recovery fuse for every output

The Genie **DCMPS1260** is an aluminium housing power supply module for electronic locks and control panel with AC80-250V input and DC12V/6A output.