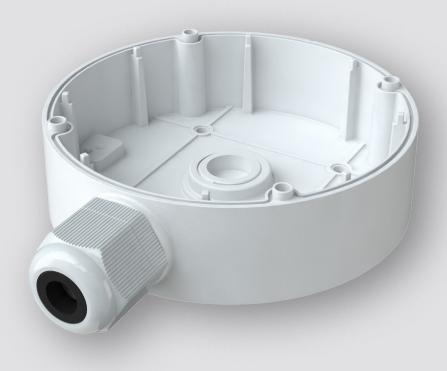

# **JUNCTION BOX**

Junction Box for WIPX4VDVAF and WAHD2DVAF

#### **Key Features**

- Aluminium alloy material with surface spray treatment
- Bottom inlet and side inlet
- Ceiling or wall mounting
- IP66 ingress protection

The Genie WJBVDV is a junction box for WIPX4VDVAF and WAHD2DVAF cameras only.