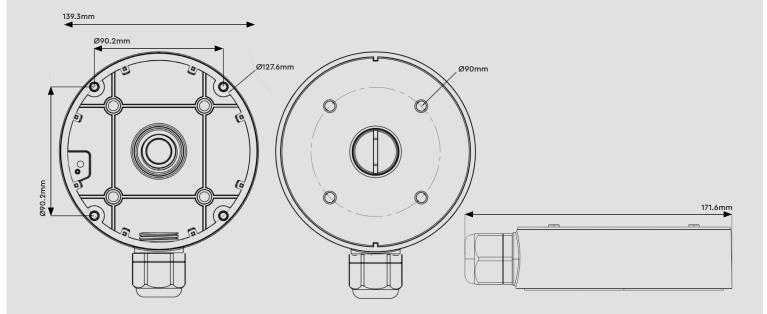

## **Specification**

| Material            | Aluminium alloy                                                                                             |
|---------------------|-------------------------------------------------------------------------------------------------------------|
| Colour              | White                                                                                                       |
| Ingress Protection  | IP66                                                                                                        |
| Working Temperature | -40°C ~ +60°C (-40°F ~ +140°F)                                                                              |
| Working Humidity    | 10% ~ 90%                                                                                                   |
| Load Bearing        | The wall must be strong enough to withstand at least 3 times the weight of the camera and the junction box. |
| Dimensions          | 139.3 × 41 mm                                                                                               |
| Weight              | 360g                                                                                                        |

### **Dimensions**