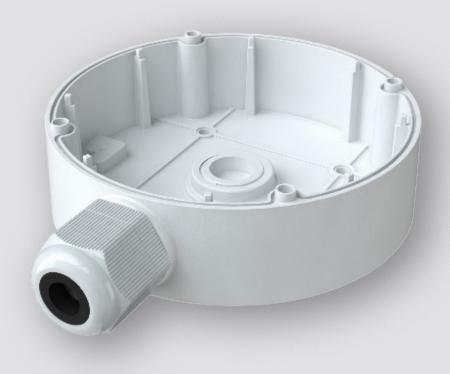

## **JUNCTION BOX**

Junction Box

## **Key Features**

- Aluminium alloy material with surface spray treatment
- Bottom inlet and side inlet
- Ceiling or wall mounting
- IP66 ingress protection

The Genie WJBVD is a white junction box.