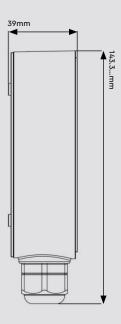

## **Dimensions**

## **Specification**

| Material            | Aluminium alloy                                                                                             |
|---------------------|-------------------------------------------------------------------------------------------------------------|
| Colour              | White                                                                                                       |
| Ingress Protection  | IP66                                                                                                        |
| Working Temperature | -40°C ~ +60°C (-40°F ~ +140°F)                                                                              |
| Working Humidity    | 10% ~ 90%                                                                                                   |
| Load Bearing        | The wall must be strong enough to withstand at least 3 times the weight of the camera and the junction box. |
| Dimensions          | 117.9 × 39 mm                                                                                               |
| Weight              | 240g                                                                                                        |