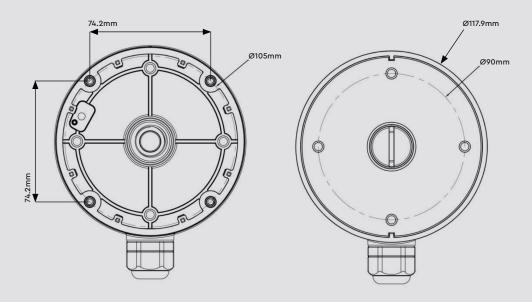

## **Dimensions**

## **Specification**

| Material            | Aluminium alloy                                                                                             |
|---------------------|-------------------------------------------------------------------------------------------------------------|
| Colour              | White                                                                                                       |
| Ingress Protection  | IP66                                                                                                        |
| Working Temperature | -40°C ~ +60°C (-40°F ~ +140°F)                                                                              |
| Working Humidity    | 10% ~ 90%                                                                                                   |
| Load Bearing        | The wall must be strong enough to withstand at least 3 times the weight of the camera and the junction box. |
| Dimensions          | 117.9 × 39 mm                                                                                               |
| Weight              | 240g                                                                                                        |