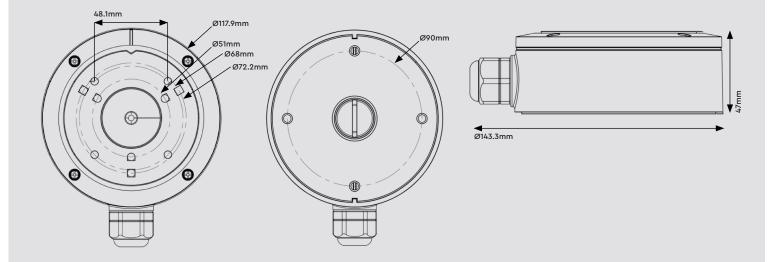

## **Dimensions**

## **Specification**

| Material            | Aluminium alloy                                                                                             |      |
|---------------------|-------------------------------------------------------------------------------------------------------------|------|
| Colour              | White                                                                                                       | Grey |
| Ingress Protection  | IP66                                                                                                        |      |
| Working Temperature | -40°C ~ +60°C (-40°F ~ +140°F)                                                                              |      |
| Working Humidity    | 10% ~ 90%                                                                                                   |      |
| Load Bearing        | The wall must be strong enough to withstand at least 3 times the weight of the camera and the junction box. |      |
| Dimensions          | 117.9 × 47 mm                                                                                               |      |
| Weight              | 380g                                                                                                        |      |