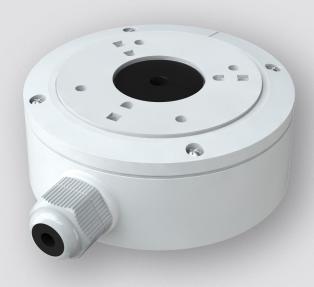

## **Key Features**

- Aluminium alloy material with surface spray treatment
- Water resistant design
- Bottom inlet and side inlet
- Available for wall or ceiling mounting

The Genie WJBSBWP and WJBSBWPG are water resistant junction boxes for varifocal bullet cameras and fixed eyeball cameras in a white or grey finish.