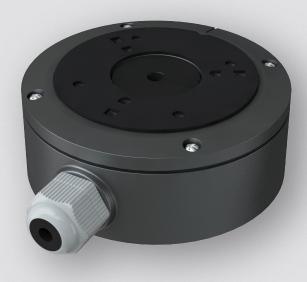

## **Key Features**

- Aluminium alloy material with surface spray treatment
- Water resistant design
- Bottom inlet and side inlet
- Available for wall or ceiling mounting

The Genie WJBSBWP and WJBSBWPG are water resistant junction boxes for varifocal bullet cameras and fixed eyeball cameras in a white or grey finish.