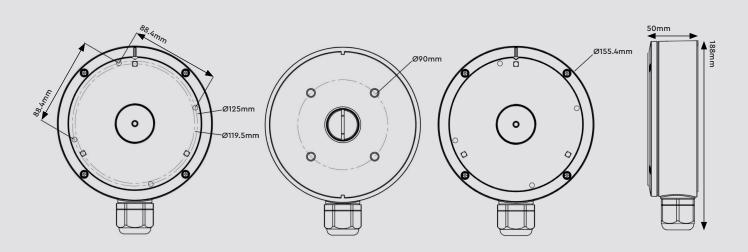

### Dimensions

Sales +44(0)1707 330541 Enquiries sales@genieproducts.co.uk Website www.genieproducts.co.uk

## Specification

| Material            | Aluminium alloy                                                                                                   |
|---------------------|-------------------------------------------------------------------------------------------------------------------|
| Colour              | White                                                                                                             |
| Ingress Protection  | IP66                                                                                                              |
| Working Temperature | -40°C ~ +60°C (-40°F ~ +140°F)                                                                                    |
| Working Humidity    | 10% ~ 90%                                                                                                         |
| Load Bearing        | The wall must be strong enough to<br>withstand at least 3 times the weight<br>of the camera and the junction box. |
| Dimensions          | 188 × 50 mm                                                                                                       |
| Weight              | 573g                                                                                                              |