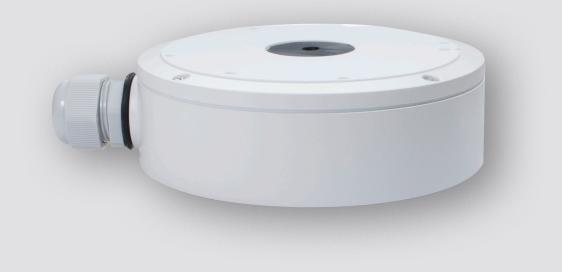

#### Water Resistant Junction Box

#### **Key Features**

- Aluminium alloy material with surface spray treatment
- Water resistant design, ingress protection IP66
- Bottom inlet and side inlet
- Available for wall or ceiling mounting

## Specification

| Material            | Aluminium alloy                                                                                                   |
|---------------------|-------------------------------------------------------------------------------------------------------------------|
| Colour              | White                                                                                                             |
| Ingress Protection  | IP66                                                                                                              |
| Working Temperature | -40°C ~ +60°C (-40°F ~ +140°F)                                                                                    |
| Working Humidity    | 10% ~ 90%                                                                                                         |
| Load Bearing        | The wall must be strong enough to<br>withstand at least 3 times the weight<br>of the camera and the junction box. |
| Dimensions          | 188 × 50 mm                                                                                                       |
| Weight              | 573g                                                                                                              |