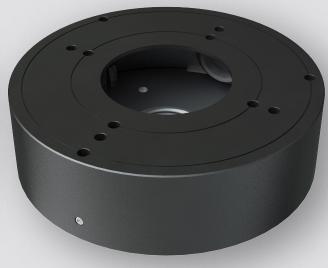

# **JUNCTION BOX**

Junction Box for Varifocal and Auto Focus Eyeball Cameras

#### **Key Features**

- Aluminium alloy material with surface spray treatment
- Dust proof design
- Bottom inlet and side inlet
- Available for wall or ceiling mounting

The Genie WJBEBV and WJBEBVG are junction boxes for varifocal and auto focus eyeball cameras in a white or grey finish.

# **Specification**

| Material            | Aluminium alloy                                                                                             |      |
|---------------------|-------------------------------------------------------------------------------------------------------------|------|
| Colour              | White                                                                                                       | Grey |
| Ingress Protection  | IP65                                                                                                        |      |
| Working Temperature | -40°C ~ +60°C (-40°F ~ +140°F)                                                                              |      |
| Working Humidity    | 10% ~ 90%                                                                                                   |      |
| Load Bearing        | The wall must be strong enough to withstand at least 3 times the weight of the camera and the junction box. |      |
| Dimensions          | 132 × 38.8 mm                                                                                               |      |
| Weight              | 215g                                                                                                        |      |