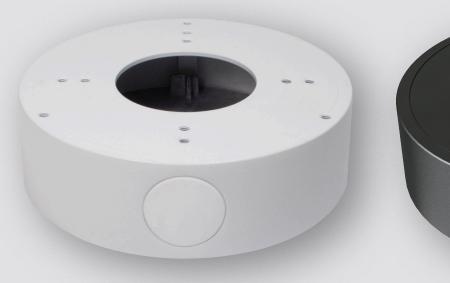

# **JUNCTION BOX**

Junction Box for Varifocal and Auto Focus Eyeball Cameras

#### **Key Features**

- Aluminium alloy material with surface spray treatment
- Dust proof design
- Bottom inlet and side inlet
- Available for wall or ceiling mounting

The Genie WJBEBV and WJBEBVG are junction boxes for varifocal and auto focus eyeball cameras in a white or grey finish.

# **Specification**

| Material            | Aluminium alloy                                                                                             |      |
|---------------------|-------------------------------------------------------------------------------------------------------------|------|
| Colour              | White                                                                                                       | Grey |
| Ingress Protection  | IP65                                                                                                        |      |
| Working Temperature | -40°C ~ +60°C (-40°F ~ +140°F)                                                                              |      |
| Working Humidity    | 10% ~ 90%                                                                                                   |      |
| Load Bearing        | The wall must be strong enough to withstand at least 3 times the weight of the camera and the junction box. |      |
| Dimensions          | 132 × 38.8 mm                                                                                               |      |
| Weight              | 215g                                                                                                        |      |