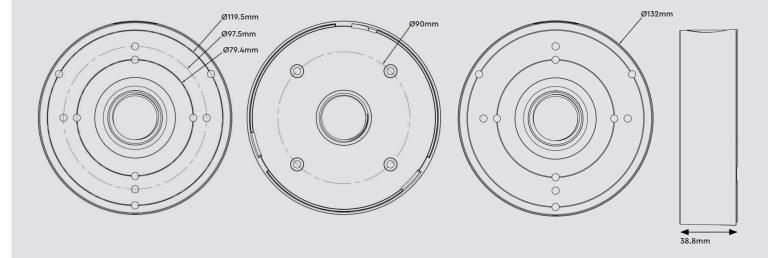

## **Dimensions**

# **Specification**

| Material            | Aluminium alloy                                                                                             |      |
|---------------------|-------------------------------------------------------------------------------------------------------------|------|
| Colour              | White                                                                                                       | Grey |
| Ingress Protection  | IP65                                                                                                        |      |
| Working Temperature | -40°C ~ +60°C (-40°F ~ +140°F)                                                                              |      |
| Working Humidity    | 10% ~ 90%                                                                                                   |      |
| Load Bearing        | The wall must be strong enough to withstand at least 3 times the weight of the camera and the junction box. |      |
| Dimensions          | 132 × 38.8 mm                                                                                               |      |
| Weight              | 215g                                                                                                        |      |