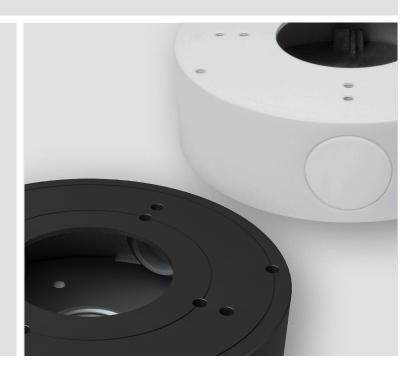

# **JUNCTION BOX**

Junction Box for Varifocal and Auto Focus Eyeball Cameras

#### **Key Features**

- Aluminium alloy material with surface spray treatment
- Dust proof design
- Bottom inlet and side inlet
- Available for wall or ceiling mounting

The Genie WJBEBV and WJBEBVG are junction boxes for varifocal and auto focus eyeball cameras in a white or grey finish.

# **Specification**

| Material            | Aluminium alloy                                                                                             |      |
|---------------------|-------------------------------------------------------------------------------------------------------------|------|
| Colour              | White                                                                                                       | Grey |
| Ingress Protection  | IP65                                                                                                        |      |
| Working Temperature | -40°C ~ +60°C (-40°F ~ +140°F)                                                                              |      |
| Working Humidity    | 10% ~ 90%                                                                                                   |      |
| Load Bearing        | The wall must be strong enough to withstand at least 3 times the weight of the camera and the junction box. |      |
| Dimensions          | 132 × 38.8 mm                                                                                               |      |
| Weight              | 215g                                                                                                        |      |