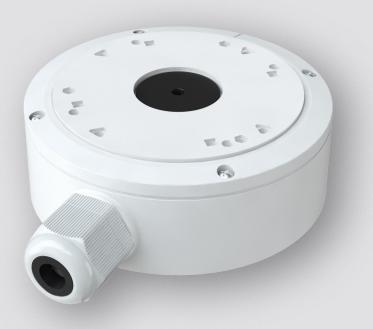

The Genie **WJBBVWP** and **WJBBVWPG** are water resistant junction boxes in a white or grey finish.