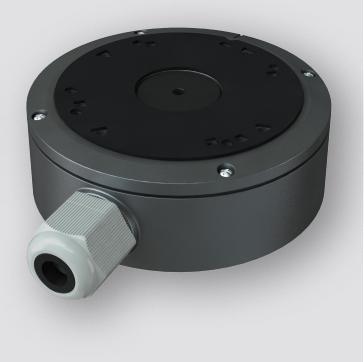

The Genie **WJBBVWP** and **WJBBVWPG** are water resistant junction boxes in a white or grey finish.