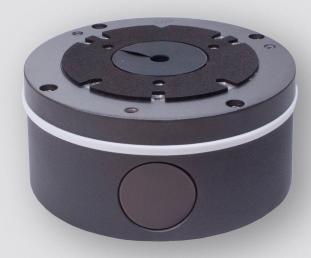

## **JUNCTION BOX**

Small Sized Junction Box for Bullet and Eyeball Cameras

## **Key Features**

- Aluminium alloy material with surface spray treatment
- Dust proof design
- Bottom inlet and side inlet
- Available for wall or ceiling mounting
- Grey seals are available

The Genie WIPSJB and WIPSJBG are small sized junction boxes for bullet and eyeball cameras.