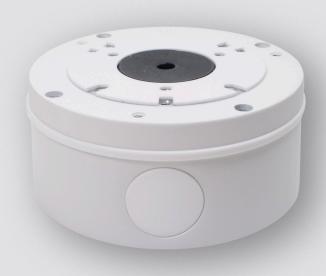

## **JUNCTION BOX**

Small Sized Junction Box for Bullet and Eyeball Cameras

## **Key Features**

- Aluminium alloy material with surface spray treatment
- Dust proof design
- Bottom inlet and side inlet
- Available for wall or ceiling mounting
- Grey seals are available

The Genie WIPSJB and WIPSJBG are small sized junction boxes for bullet and eyeball cameras.