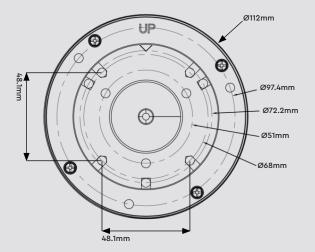

|      |
| Working Temperature | -40°C ~ +60°C (-40°F ~ +140°F)                                                                              |      |
| Working Humidity    | 10% ~ 90%                                                                                                   |      |
| Load Bearing        | The wall must be strong enough to withstand at least 3 times the weight of the camera and the junction box. |      |
| Dimensions          | 112 × 55 mm                                                                                                 |      |
| Weight              | 332g                                                                                                        |      |

## **Dimensions**