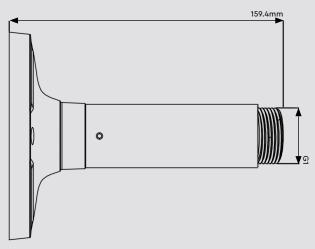

## **Specification**

| Material            | Aluminium alloy                                                                                    |
|---------------------|----------------------------------------------------------------------------------------------------|
| Colour              | White                                                                                              |
| Working Temperature | -40°C ~ +60°C (-40°F ~ +140°F)                                                                     |
| Working Humidity    | 10% ~ 90%                                                                                          |
| Load Bearing        | The wall must be strong enough to withstand at least 3 times the weight of the camera and bracket. |
| Dimensions          | Ø121 × 159.4 mm                                                                                    |
| Weight              | 300g                                                                                               |

### **Dimensions**