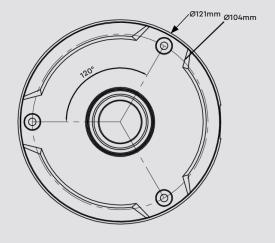

## **Specification**

| Material            | Aluminium alloy                                                                                    |
|---------------------|----------------------------------------------------------------------------------------------------|
| Colour              | White                                                                                              |
| Working Temperature | -40°C ~ +60°C (-40°F ~ +140°F)                                                                     |
| Working Humidity    | 10% ~ 90%                                                                                          |
| Load Bearing        | The wall must be strong enough to withstand at least 3 times the weight of the camera and bracket. |
| Dimensions          | Ø121 × 159.4 mm                                                                                    |
| Weight              | 300g                                                                                               |

### **Dimensions**