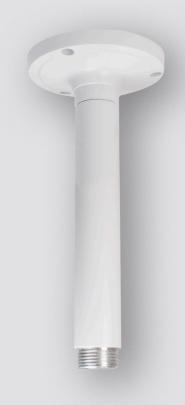

# **CEILING MOUNT**

Ceiling Mount for Vandal Resistant Domes

#### **Key Features**

- Aluminium alloy material with surface spray treatment
- Ceiling mount bracket
- Can be used in conjunction with WIPSJB and WIPJBVD junction boxes

The Genie WIPSCM is a ceiling mount for vandal resistant eyeball and dome cameras.