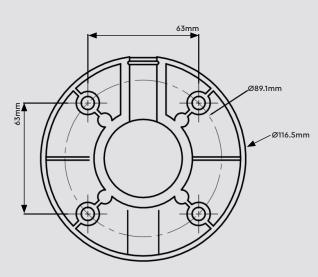

## Specification

| Material            | Aluminium alloy                                                                                    |
|---------------------|----------------------------------------------------------------------------------------------------|
| Colour              | White                                                                                              |
| Ingress Protection  | IP66                                                                                               |
| Working Temperature | -40°C ~ +60°C (-40°F ~ +140°F)                                                                     |
| Working Humidity    | 10% ~ 90%                                                                                          |
| Load Bearing        | The wall must be strong enough to withstand at least 3 times the weight of the camera and bracket. |
| Dimensions          | Ø116.5 × 183.4 mm                                                                                  |
| Weight              | 626g                                                                                               |

### **Dimensions**

Sales +44(0)1707 330541 Enquiries sales@genieproducts.co.uk Website www.genieproducts.co.uk