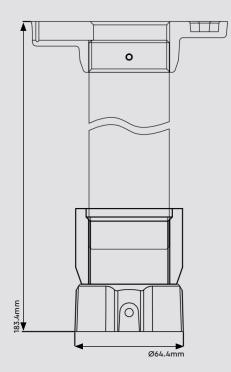

## Specification

| Material            | Aluminium alloy                                                                                    |
|---------------------|----------------------------------------------------------------------------------------------------|
| Colour              | White                                                                                              |
| Ingress Protection  | IP66                                                                                               |
| Working Temperature | -40°C ~ +60°C (-40°F ~ +140°F)                                                                     |
| Working Humidity    | 10% ~ 90%                                                                                          |
| Load Bearing        | The wall must be strong enough to withstand at least 3 times the weight of the camera and bracket. |
| Dimensions          | Ø116.5 × 183.4 mm                                                                                  |
| Weight              | 626g                                                                                               |

### **Dimensions**

Sales +44(0)1707 330541 Enquiries sales@genieproducts.co.uk Website www.genieproducts.co.uk