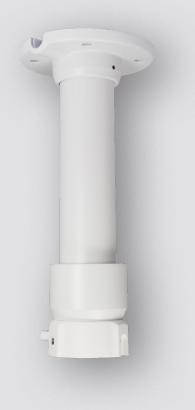

# **CEILING MOUNT**

Ceiling Mount Bracket for WIP PTZ Cameras

#### **Key Features**

- Aluminium alloy material with surface spray treatment
- Ceiling mount bracket

The Genie **WIPPTZCB** is a ceiling mount bracket for use with WIP PTZ cameras.