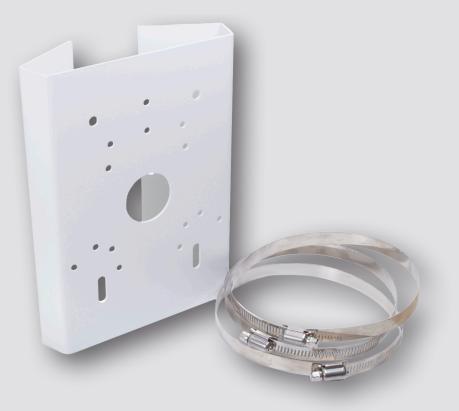

#### Multi-Purpose Pole Mount Bracket

#### **Key Features**

• SPCC material with surface spray treatment

Pole mount bracket

The Genie WIPMPPM is a multi-purpose pole mount bracket that can be used with WIPSJB, WIPJBBV, WJBEBV, WJBVD, WJBBVWP, WJBVDV, WIPJBVDV and WJBSBWP junction boxes as well as WIPSWM, WIPMPWB, WBVDVW and WBVDVWP wall brackets