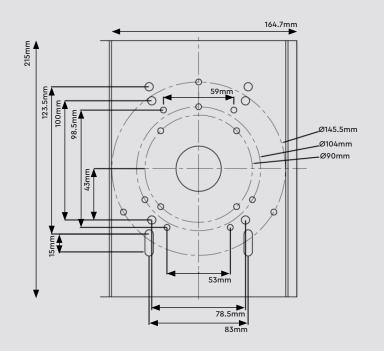

### Dimensions

Sales +44(0)1707 330541 Enquiries sales@genieproducts.co.uk Website www.genieproducts.co.uk

## Specification

| Material            | Aluminium alloy                                                                                          |
|---------------------|----------------------------------------------------------------------------------------------------------|
| Colour              | White                                                                                                    |
| Working Temperature | -40°C ~ +60°C (-40°F ~ +140°F)                                                                           |
| Working Humidity    | 10% ~ 90%                                                                                                |
| Load Bearing        | The wall must be strong enough to<br>withstand at least 3 times the weight<br>of the camera and bracket. |
| Dimensions          | 164.7 × 215 mm                                                                                           |
| Weight              | 1100g                                                                                                    |