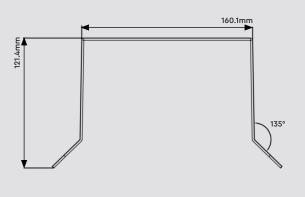

## **Dimensions**

## **Specification**

| Material            | Aluminium alloy                                                                                    |
|---------------------|----------------------------------------------------------------------------------------------------|
| Colour              | White                                                                                              |
| Working Temperature | -40°C ~ +60°C (-40°F ~ +140°F)                                                                     |
| Working Humidity    | 10% ~ 90%                                                                                          |
| Load Bearing        | The wall must be strong enough to withstand at least 3 times the weight of the camera and bracket. |
| Dimensions          | 121.4 × 215 mm                                                                                     |
| Weight              | 2050g                                                                                              |