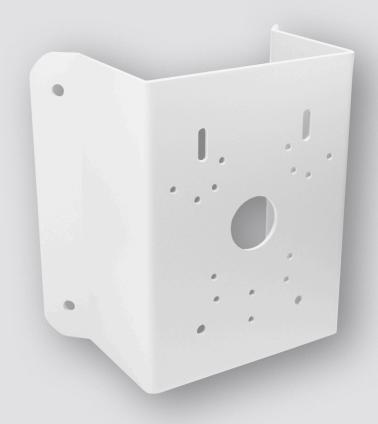

# **MULTI-PURPOSE BRACKET**

Multi-Purpose Corner Mount Bracket

#### **Key Features**

- SPCC material with surface spray treatment
- Corner mount bracket

The Genie WIPMPCM is a multi-purpose corner mount bracket that can be used with WIPSJB and WIPJBBV junction boxes as well as WIPSWM, WIPMPWB and WBVDVWP brackets.