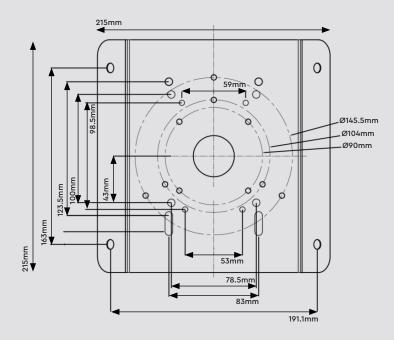

## **Dimensions**

## **Specification**

| Material            | Aluminium alloy                                                                                    |
|---------------------|----------------------------------------------------------------------------------------------------|
| Colour              | White                                                                                              |
| Working Temperature | -40°C ~ +60°C (-40°F ~ +140°F)                                                                     |
| Working Humidity    | 10% ~ 90%                                                                                          |
| Load Bearing        | The wall must be strong enough to withstand at least 3 times the weight of the camera and bracket. |
| Dimensions          | 121.4 × 215 mm                                                                                     |
| Weight              | 2050g                                                                                              |