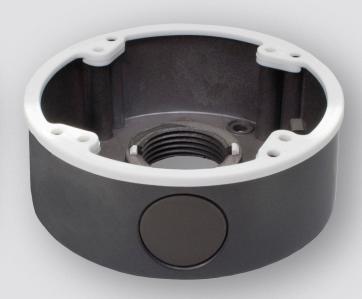

#### **Kev Features**

- Aluminium alloy material with surface spray treatment
- Bottom inlet and side inlet
- Available for wall or ceiling mounting
- Grey seals are available for WIPJBBVG

The Genie WIPJBBV and WIPJBBVG are junction boxes for varifocal bullet cameras in a white or grey finish.