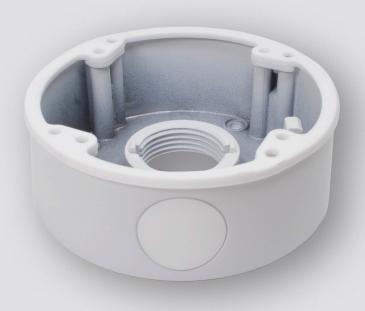

#### **Kev Features**

- Aluminium alloy material with surface spray treatment
- Bottom inlet and side inlet
- Available for wall or ceiling mounting
- Grey seals are available for WIPJBBVG

The Genie WIPJBBV and WIPJBBVG are junction boxes for varifocal bullet cameras in a white or grey finish.