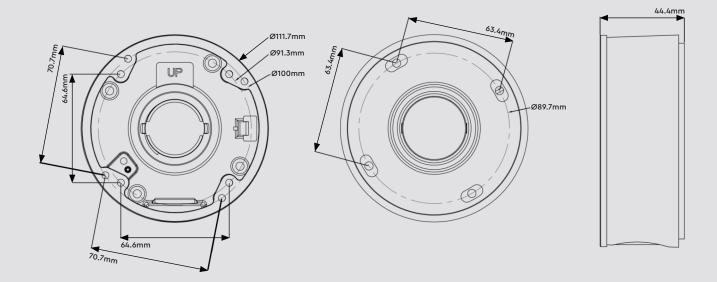

## **Dimensions**

# **Specification**

| Material            | Aluminium alloy                                                                                             |      |
|---------------------|-------------------------------------------------------------------------------------------------------------|------|
| Colour              | White                                                                                                       | Grey |
| Ingress Protection  | IP54                                                                                                        |      |
| Working Temperature | -40°C ~ +60°C (-40°F ~ +140°F)                                                                              |      |
| Working Humidity    | 10% ~ 90%                                                                                                   |      |
| Load Bearing        | The wall must be strong enough to withstand at least 3 times the weight of the camera and the junction box. |      |
| Dimensions          | 117.7 × 44.4 mm                                                                                             |      |
| Weight              | 231g                                                                                                        |      |