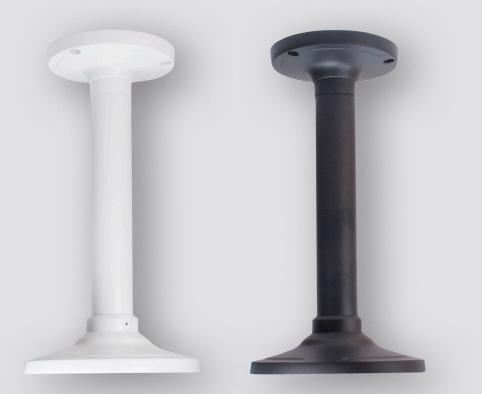

#### **Key Features**

- Aluminium alloy material with surface spray treatment
- Ceiling mount bracket
- Compatible with WIPJBVDV Series

The Genie **WIPCVDV** and **WIPCVDVG** are ceiling mount brackets in a white or grey finish.

# Specification

| Material            | Aluminium alloy                                                                                              |                |
|---------------------|--------------------------------------------------------------------------------------------------------------|----------------|
| Colour              | White                                                                                                        | Grey           |
| Working Temperature | -40°C ~ +60°C (-40°F ~ +140°F)                                                                               |                |
| Working Humidity    | 10% ~ 90%                                                                                                    |                |
| Load Bearing        | The wall must be strong enough to<br>withstand at least 3 times the weight<br>of the camera and the bracket. |                |
|                     | of the camera and                                                                                            | d the bracket. |
| Dimensions          | of the camera and<br>Ø154.6 × 195 mm                                                                         | d the bracket. |