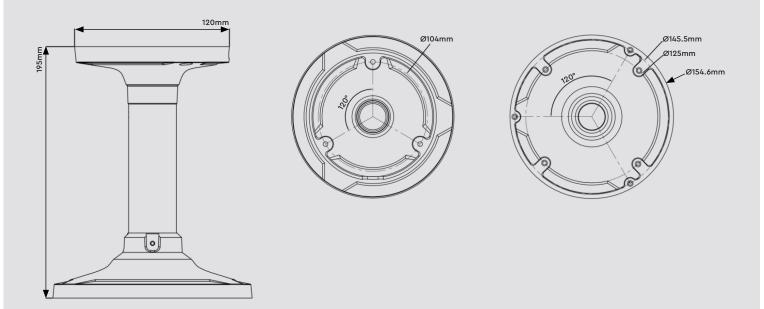

# Specification

| Material            | Aluminium alloy                                                                                              |                |
|---------------------|--------------------------------------------------------------------------------------------------------------|----------------|
| Colour              | White                                                                                                        | Grey           |
| Working Temperature | -40°C ~ +60°C (-40°F ~ +140°F)                                                                               |                |
| Working Humidity    | 10% ~ 90%                                                                                                    |                |
| Load Bearing        | The wall must be strong enough to<br>withstand at least 3 times the weight<br>of the camera and the bracket. |                |
|                     | of the camera and                                                                                            | d the bracket. |
| Dimensions          | of the camera and<br>Ø154.6 × 195 mm                                                                         | d the bracket. |

## Dimensions

Sales +44(0)1707 330541 Enquiries sales@genieproducts.co.uk Website www.genieproducts.co.uk