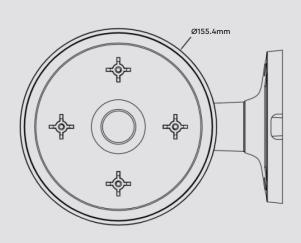

## Specification

| Material            | Aluminium alloy                                                                                          |
|---------------------|----------------------------------------------------------------------------------------------------------|
| Colour              | White                                                                                                    |
| Ingress Protection  | IP66                                                                                                     |
| Working Temperature | -40°C ~ +60°C (-40°F ~ +140°F)                                                                           |
| Working Humidity    | 10% ~ 90%                                                                                                |
| Load Bearing        | The wall must be strong enough to<br>withstand at least 3 times the weight<br>of the camera and bracket. |
| Dimensions          | 207.2 × 190.4 mm                                                                                         |
| Weight              | 600g                                                                                                     |

## Dimensions

Sales +44(0)1707 330541 Enquiries sales@genieproducts.co.uk Website www.genieproducts.co.uk