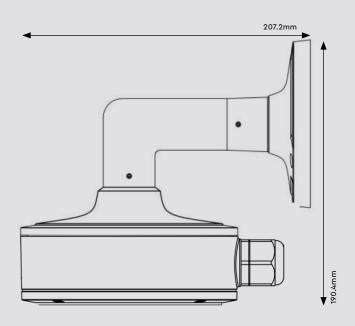

## Specification

| Material            | Aluminium alloy                                                                                          |
|---------------------|----------------------------------------------------------------------------------------------------------|
| Colour              | White                                                                                                    |
| Ingress Protection  | IP66                                                                                                     |
| Working Temperature | -40°C ~ +60°C (-40°F ~ +140°F)                                                                           |
| Working Humidity    | 10% ~ 90%                                                                                                |
| Load Bearing        | The wall must be strong enough to<br>withstand at least 3 times the weight<br>of the camera and bracket. |
| Dimensions          | 207.2 × 190.4 mm                                                                                         |
| Weight              | 600g                                                                                                     |

## Dimensions

Sales +44(0)1707 330541 Enquiries sales@genieproducts.co.uk Website www.genieproducts.co.uk