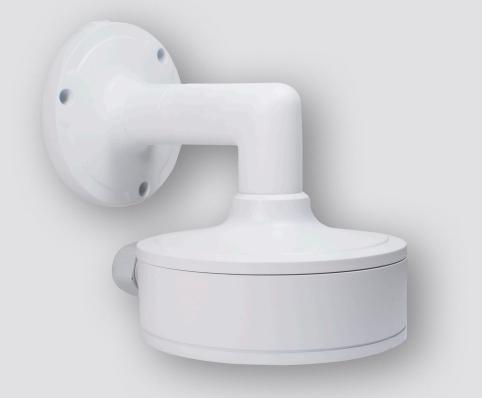

## WALL MOUNT BRACKET

Water Resistant Wall Bracket for VDV and EBV Dome Cameras

## **Key Features**

- Aluminium alloy material with surface spray treatment
- Water resistant design, ingress protection IP66
- Wall mount bracket
- Junction box included

The Genie **WBVDVWP** is a water resistant wall bracket for VDV and EBV dome cameras with the junction box included.