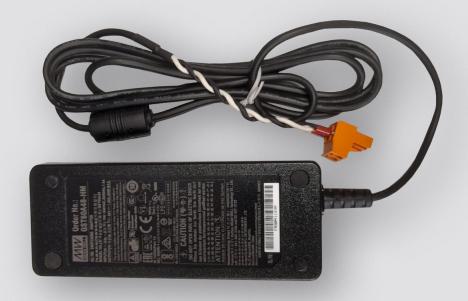

## **POWER SUPPLY**

Power Supply for VDS6500

## **Key Features**

- To be used with VDS6500
- Short Circuit / Over Load / Over Voltage protection
- Over temperature protection
- LED Indicator when powered

The Genie **VDS650PSU** is a power supply for the **VDS6500**.