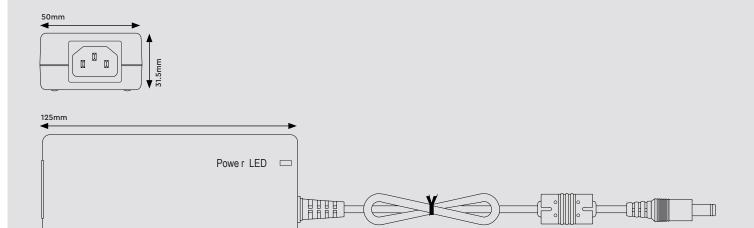

## **Specification**

| Output Current               | 1.25Amps           |
|------------------------------|--------------------|
| Output Voltage               | 48VDC              |
| Load Regulation              | ±2.5%              |
| Rated Input Voltage<br>Range | 90VAC - 264VAC     |
| Frequency Range              | 47Hz - 63Hz        |
| Working Temperature          | -30°C~70°C         |
| Working Humidity             | 10%RH – 90%RH      |
| EMC Standard                 | EN62368            |
| Dimensions                   | 125 × 50 × 31.5 mm |

## **Dimensions**