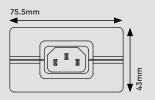

### Specification

| Output Current               | 1.75Amps                  |
|------------------------------|---------------------------|
| Output Voltage               | 40VDC                     |
| Load Regulation              | ±5%                       |
| Rated Input Voltage<br>Range | 100VAC - 264VAC           |
| Frequency Range              | 47Hz – 63Hz               |
| Working Temperature          | 0°C~40°C                  |
| Working Humidity             | 5%RH – 90%RH              |
| EMC Standard                 | EN62368                   |
| EMI/EMS Standards            | EN55032, EN55011, EN55024 |
| Dimensions                   | 146 × 75.5 × 43 mm        |

#### Dimensions

146mm

Sales +44(0)1707 330541 Enquiries sales@genieproducts.co.uk Website www.genieproducts.co.uk