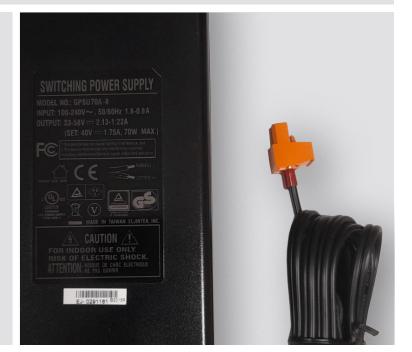

### Specification

| Output Current               | 1.75Amps                  |
|------------------------------|---------------------------|
| Output Voltage               | 40VDC                     |
| Load Regulation              | ±5%                       |
| Rated Input Voltage<br>Range | 100VAC - 264VAC           |
| Frequency Range              | 47Hz – 63Hz               |
| Working Temperature          | 0°C~40°C                  |
| Working Humidity             | 5%RH – 90%RH              |
| EMC Standard                 | EN62368                   |
| EMI/EMS Standards            | EN55032, EN55011, EN55024 |
| Dimensions                   | 146 × 75.5 × 43 mm        |