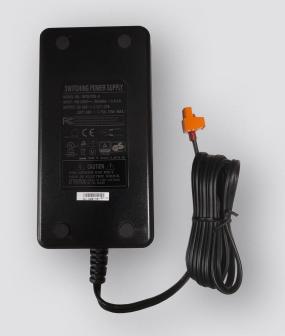

# **POWER SUPPLY**

Power Supply for VDS2500, VDS2700 & VDS2800

#### **Key Features**

- Short circuit protection
- Over current protection
- LED indicator when powered

The Genie VDS250PSU is a power supply for the VDS2500, VDS2700 & VDS2800.

### Specification

| Output Current               | 1.75Amps                  |
|------------------------------|---------------------------|
| Output Voltage               | 40VDC                     |
| Load Regulation              | ±5%                       |
| Rated Input Voltage<br>Range | 100VAC - 264VAC           |
| Frequency Range              | 47Hz – 63Hz               |
| Working Temperature          | 0°C~40°C                  |
| Working Humidity             | 5%RH – 90%RH              |
| EMC Standard                 | EN62368                   |
| EMI/EMS Standards            | EN55032, EN55011, EN55024 |
| Dimensions                   | 146 × 75.5 × 43 mm        |