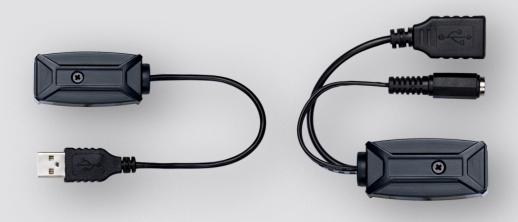

The Genie **UE01** is a USB extender designed to extend the signal for up to 300m. It's an ideal solution for those who need to control a PC far from their location.

#### **Ports & Interfaces**

| Data Input  | UE01T: 1 x USB Type A (Female)<br>UE01R: 1 x RJ45 |
|-------------|---------------------------------------------------|
| Data Output | UE01T: 1 x RJ45<br>UE01R: 1 x USB Type Δ (Male)   |