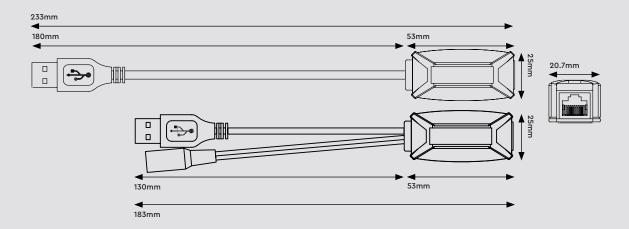

#### **Dimensions**

#### **Others**

| Power Supply      | DC5V 150mA                                                            |
|-------------------|-----------------------------------------------------------------------|
| Power Consumption | 500mA                                                                 |
| Temperature       | Operation: 0 to 55°C,<br>Storage: -20 to 85°C,<br>Humidity: Up to 95% |
| Dimensions        | UE01T:<br>69 × 25 × 22mm & 130mm cable                                |
|                   | UE01R:<br>69 × 25 × 22mm & 180mm cable                                |
| Weight            | UE01T: 40g<br>UE01R: 30g                                              |