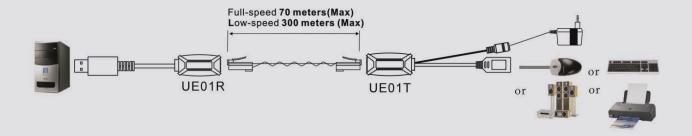

### **Application**

#### **Key Features**

- Extends USB signal over a Ethernet cable
- Signal extension up to 70m at Full speed,
   300m at low speed.
- No external power required when the distance is less than 50m
- A power source required for TX unit when the distance is more than 50m

The Genie **UE01** is a USB extender designed to extend the signal for up to 300m. It's an ideal solution for those who need to control a PC far from their location.