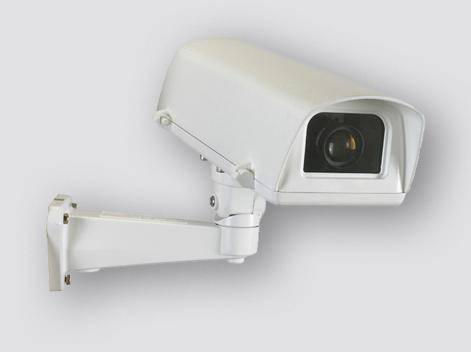

## **HOUSINGS & ILLUMINATORS**

Side Opening Mid-Sized External Housing with Heater and PoE

The Genie **TPH-4000P** is a mid-sized side opening external housing with a heater and PoE in a die-cast aluminium alloy powder coated finish.