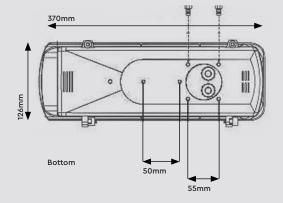

## **Dimensions**

genie

## **Specification**

| Finish                             | Light ivory powder coated finish                 |
|------------------------------------|--------------------------------------------------|
| Cable Inlet                        | 2 x PGA 13.5 (ø to 8.8 mm)                       |
| Heater                             | DC12V heater switches on at 18°C and off at 28°C |
| Heater Current                     | 1.12A (DC12V)                                    |
| Power Supply Input                 | PoE 802.3at (30 watt)                            |
| Power Supply Output                | PoE 802.3af (125.4 watt)                         |
| Ingress Protection                 | IP67                                             |
| External Dimensions<br>(W x H x D) | 110 × 95 × 405 mm                                |
| Internal Dimensions<br>(W x H x D) | 90 × 70 × 200 mm                                 |
| Weight                             | Housing: 1.95Kg Bracket: 0.66Kg                  |