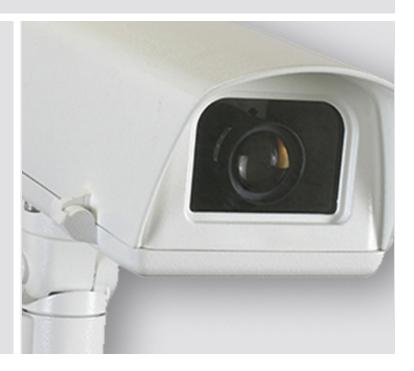

## **Key Features**

- Pressure die-cast aluminium alloy construction with powder coated finish
- PoE (Power over Ethernet)
- Fully cable managed bracket

- Adjustable sliding camera tray
- Side-hinged top cover for easy access
- Includes DC12V heater
- IP67 ingress protection

The Genie **TPH-4000P** is a mid-sized side opening external housing with a heater and PoE in a die-cast aluminium alloy powder coated finish.