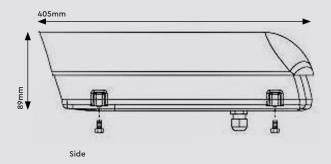

## **Dimensions**

genie

## **Specification**

| Finish                             | Light ivory powder coated finish                 |
|------------------------------------|--------------------------------------------------|
| Cable Inlet                        | 2 x PGA 13.5 (ø to 8.8 mm)                       |
| Heater                             | DC12V heater switches on at 18°C and off at 28°C |
| Heater Current                     | 1.12A (DC12V)                                    |
| Power Supply Input                 | PoE 802.3at (30 watt)                            |
| Power Supply Output                | PoE 802.3af (125.4 watt)                         |
| Ingress Protection                 | IP67                                             |
| External Dimensions<br>(W x H x D) | 110 × 95 × 405 mm                                |
| Internal Dimensions<br>(W x H x D) | 90 × 70 × 200 mm                                 |
| Weight                             | Housing: 1.95Kg Bracket: 0.66Kg                  |