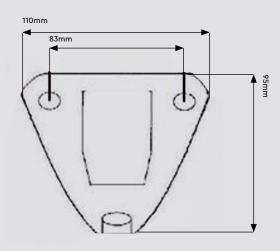

## **Specification**

| Finish                             | Light ivory powder coated finish                 |
|------------------------------------|--------------------------------------------------|
| Cable Inlet                        | 2 x PGA 13.5 (ø to 8.8 mm)                       |
| Heater                             | DC12V heater switches on at 18°C and off at 28°C |
| Heater Current                     | 1.12A (DC12V)                                    |
| Power Supply Input                 | PoE 802.3at (30 watt)                            |
| Power Supply Output                | PoE 802.3af (125.4 watt)                         |
| Ingress Protection                 | IP67                                             |
| External Dimensions<br>(W x H x D) | 110 × 95 × 405 mm                                |
| Internal Dimensions<br>(W x H x D) | 90 × 70 × 200 mm                                 |
| Weight                             | Housing: 1.95Kg Bracket: 0.66Kg                  |

## **Dimensions**

genie