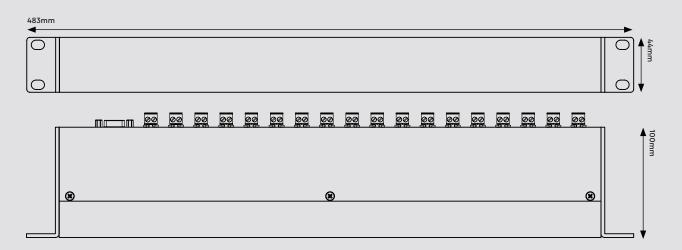

#### **Others**

| Power Supply      | DC12V 500mA                                                           |
|-------------------|-----------------------------------------------------------------------|
| Power Consumption | 350mA                                                                 |
| Temperature       | Operation: 0 to 55°C,<br>Storage: -20 to 70°C,<br>Humidity: Up to 95% |
| Dimensions        | 483 × 100 × 44 mm                                                     |
| Weight            | 1160g                                                                 |

## **Dimensions**