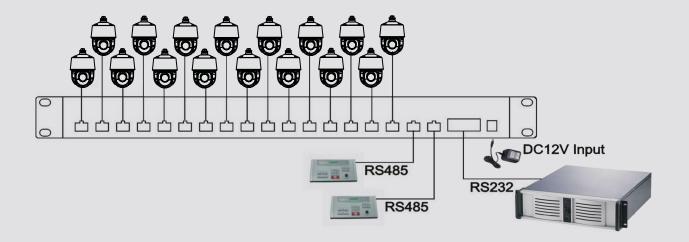

#### **Key Features**

- Splits and extends RS485 signal
- Converts RS232 to RS485 signal
- Signal extension up to 1200m
- Built in surge protection for each output
- Supports cascade connection

The Genie RS016 is a multi-functional data distributor designed to not only split one RS485 signal into 16, but also convert RS232 to RS485 signal, with the transmission distance up to 1200m. The device supports one RS232 and two RS485 inputs (only one input can be processed at a time).

## **Application**