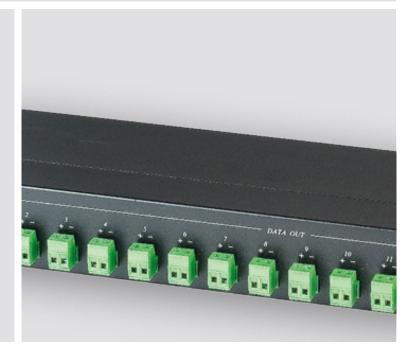

#### **Ports & Interfaces**

Data Input 1 x DB9 (RS232), 1 × 2-pin Terminal

Block (RS485)pin Terminal Block

(RS485)

**Data Output** 16 × 2-pin Terminal Block