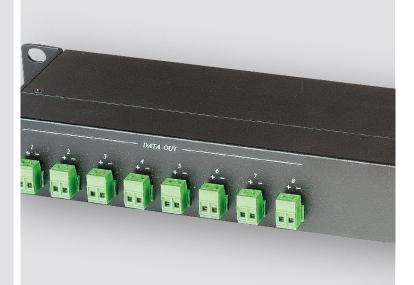

#### Ports & Interfaces

| Data Input  | 1 x DB9 (RS232), 1 × 2–pin Terminal<br>Block (RS485)pin Terminal Block<br>(RS485) |
|-------------|-----------------------------------------------------------------------------------|
| Data Output | 8 × 2-pin Terminal Block                                                          |