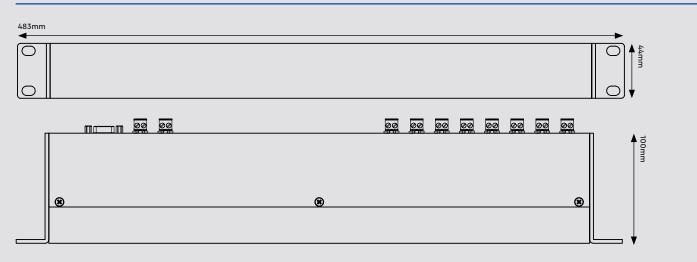

#### Others

| Power Supply<br>Power Consumption | DC12V 500mA<br>350mA                                                  |
|-----------------------------------|-----------------------------------------------------------------------|
| Temperature                       | Operation: 0 to 55°C,<br>Storage: -20 to 70°C,<br>Humidity: Up to 95% |
| Dimensions                        | 483 × 100 × 44 mm                                                     |
| Weight                            | 1100g                                                                 |

#### Dimensions