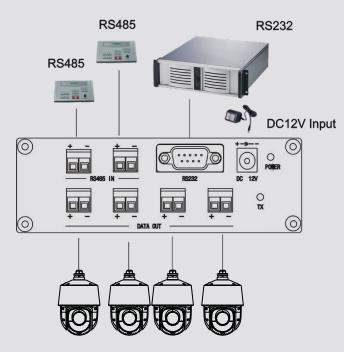

## Application

Bioaccess Sales Ltd. reserves the right to change specifications without notice. Please contact your representative to confirm current specifications.

Sales +44(0)1707 330541 Enquiries sales@genieproducts.co.uk Website www.genieproducts.co.uk