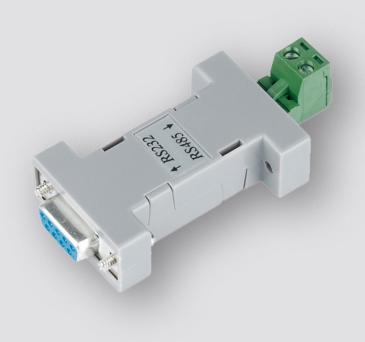

#### **Key Features**

- Converts RS232 to RS485 signal
- Supports up to 115200 bps baud rate
- Signal extension up to 1200m
- No power required

The Genie **RS001** is a data converter that converts RS232 to RS485 signal without power required and also carries the signal up to 1200m.

# **Ports & Interfaces**

| Data Input  | 1 x DB9                  |
|-------------|--------------------------|
| Data Output | 1 × 2-pin Terminal Block |