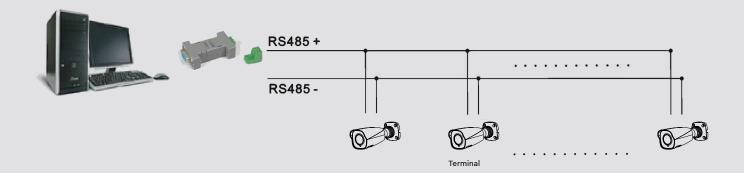

mission<br>Distance |              |

# **Ports & Interfaces**

| Data Input  | 1 x DB9                  |
|-------------|--------------------------|
| Data Output | 1 × 2-pin Terminal Block |

### **Others**

| Power Supply      | No power required                                                      |
|-------------------|------------------------------------------------------------------------|
| Power Consumption | 60mA                                                                   |
| Temperature       | Operation: 10 to 45°C,<br>Storage: -30 to 70°C,<br>Humidity: Up to 95% |
| Dimensions        | 69.5 × 33.5 × 16.8 mm                                                  |
| Weight            | 22g                                                                    |

# **Application**