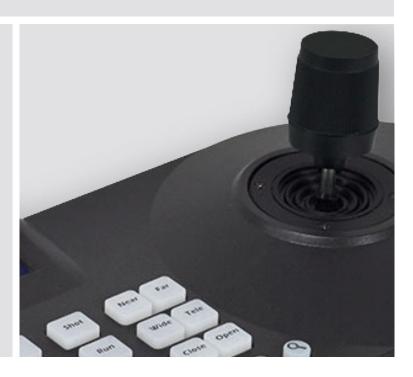

The Genie KB-4002/JS is a black RS485 keyboard controller with an LCD and joystick. It's design allows quick control of the speed dome and PTZ cameras with more

## **Specification**

| Protocol                     | Pelco-D, Panosonic,etc.                                           |
|------------------------------|-------------------------------------------------------------------|
| Baud Rate (Bps)              | 1200, 2400, 4800, 9600, 19200                                     |
| Control Address              | Control 255 dome camera, decoder at the most, address code: 0-254 |
| Communication Mode           | RS485 half-duplex                                                 |
| Cascade Connection<br>Number | 16 sub-control at most,<br>Controller ID: 0–15                    |
| Joystick                     | 3D<br>(Control: Up, Down, Left, Right, Zoom)                      |
| Interface Mode               | 5Pin pressing line port                                           |
| Menu and Key Press           | English                                                           |
| Warning Tone                 | Key-touch beep on / off                                           |
| Power Supply                 | DC12V ±10%                                                        |
| Power Consumption            | 6W Max.                                                           |
| Working Temperature          | 0°C − 50°C                                                        |
| Storage Temperature          | -20°C - 70°C                                                      |
| Dimensions                   | 306 × 140 × 170 mm                                                |
| Weight                       | 1.3 kg                                                            |