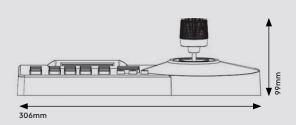

## **Dimensions**

## **Specification**

| Protocol                     | Pelco-D, Panosonic,etc.                                           |
|------------------------------|-------------------------------------------------------------------|
| Baud Rate (Bps)              | 1200, 2400, 4800, 9600, 19200                                     |
| Control Address              | Control 255 dome camera, decoder at the most, address code: 0-254 |
| Communication Mode           | RS485 half-duplex                                                 |
| Cascade Connection<br>Number | 16 sub-control at most,<br>Controller ID: 0–15                    |
| Joystick                     | 3D<br>(Control: Up, Down, Left, Right, Zoom)                      |
| Interface Mode               | 5Pin pressing line port                                           |
| Menu and Key Press           | English                                                           |
| Warning Tone                 | Key-touch beep on / off                                           |
| Power Supply                 | DC12V ±10%                                                        |
| Power Consumption            | 6W Max.                                                           |
| Working Temperature          | 0°C − 50°C                                                        |
| Storage Temperature          | -20°C - 70°C                                                      |
| Dimensions                   | 306 × 140 × 170 mm                                                |
| Weight                       | 1.3 kg                                                            |