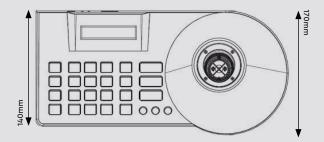

## **Dimensions**

## **Specification**

| Protocol                     | Pelco-D, Panosonic,etc.                                           |
|------------------------------|-------------------------------------------------------------------|
| Baud Rate (Bps)              | 1200, 2400, 4800, 9600, 19200                                     |
| Control Address              | Control 255 dome camera, decoder at the most, address code: 0-254 |
| Communication Mode           | RS485 half-duplex                                                 |
| Cascade Connection<br>Number | 16 sub-control at most,<br>Controller ID: 0–15                    |
| Joystick                     | 3D<br>(Control: Up, Down, Left, Right, Zoom)                      |
| Interface Mode               | 5Pin pressing line port                                           |
| Menu and Key Press           | English                                                           |
| Warning Tone                 | Key-touch beep on / off                                           |
| Power Supply                 | DC12V ±10%                                                        |
| Power Consumption            | 6W Max.                                                           |
| Working Temperature          | 0°C − 50°C                                                        |
| Storage Temperature          | -20°C - 70°C                                                      |
| Dimensions                   | 306 × 140 × 170 mm                                                |
| Weight                       | 1.3 kg                                                            |