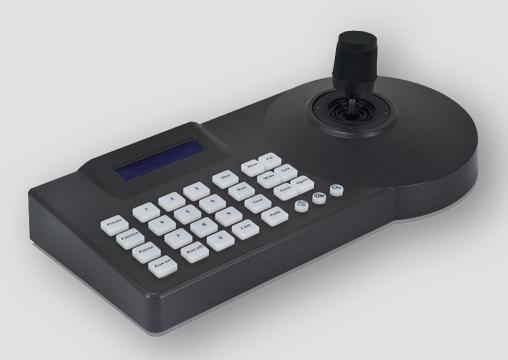

## **KEYBOARD**

Black RS485 Keyboard Controller with Joystick and LCD

The Genie KB-4002/JS is a black RS485 keyboard controller with an LCD and joystick. It's design allows quick control of the speed dome and PTZ cameras with more